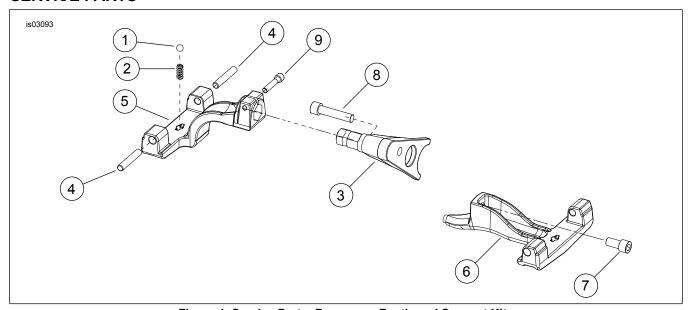

#### Kit Contents

See Figure 1 and Table 1.

#### NOTE

Some paint removal from counter bore holes of footboard support may be necessary to ease installation of the pivot pins.

- 2. Install footboard mounts as follows:
  - Position footboard mount (5) and insert socket head capscrew (8) through part and into footpeg mounting hole.
  - Position semi-circular cut-out in mount extending from side of mount around nut of swing arm pivot bolt.
  - c. Tighten footboard mounting screw (8) to 61–67.8 N·m (45–50 in-lbs).
- 3. Position footboard support (3) on mounting stud so that bolt hole aligns with machined groove in stud.
- Insert screw (9) through left side in split hub of footboard support (3). Thread into tapped hole (right side) of split hub.
- Tighten screw (9) to torque of 13.5 N·m (120 in-lbs).

## Right Side Footboard

- Remove existing footpeg and footpeg mount.
- See Figure 1. Position footboard mount (6) onto muffler support bracket.
- 3. Secure mount with screw (7) tightening to 47–61 N⋅m (35–45 ft-lbs).

### **SERVICE PARTS**

Figure 1. Service Parts: Passenger Footboard Support Kits

Table 1. Service Parts: Passenger Footboard Support Kit

| Kit 50400-05 |                              |             |  | Kit 50399-05 |                              |             |
|--------------|------------------------------|-------------|--|--------------|------------------------------|-------------|
| Item         | Description (Quantity)       | Part Number |  | Item         | Description (Quantity)       | Part Number |
| 1            | Steel ball (2)               | 8860        |  | 1            | Steel ball (2)               | 8860        |
| 2            | Spring (2)                   | 33085-74    |  | 2            | Spring (2)                   | 33085-74    |
| 3            | Left hand footboard mount    | 50483-00    |  | 3            | Left hand footboard mount    | 50483-00    |
| 4            | Pivot pin (4)                | 50933-86    |  | 4            | Pivot pin (4)                | 50933-86    |
| 5            | Support footboard            | 52713-95A   |  | 5            | Support footboard            | 52713-95A   |
| 6            | Right hand footboard support | 50403-05    |  | 6            | Right hand footboard support | 50402-05    |
| 7            | Screw                        | 4355B       |  | 7            | Screw                        | 4314        |
| 8            | Screw                        | 4310        |  | 8            | Screw                        | 4310        |
| 9            | Screw                        | 3601        |  | 9            | Screw                        | 3601        |