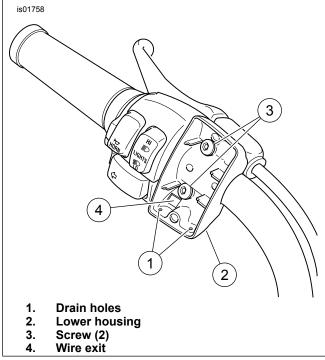

#### NOTE

See Figure 2. The lower housing must be installed with the drain holes (1) down.

- See Figure 2. Install the lower housing (2) using two zinc-plated button-head screws (3) from the kit (or part number 3832M for 2004 and later XL models) and flat washers. Position the lever as noted earlier and tighten the screws to 8-9 N·m (60-80 in-lbs).
- Install the desired switches and/or accessories in the mounting bracket. Refer to the installation instructions provided with that kit.
- 6. See Figure 3. Install the mounting bracket (1) with switch(es) and/or accessories in the lower housing.
- See Figure 4. Route the wires/conduit (1) through the holes in the lower housing.
- See Figure 5. Carefully compress the tab with a flat-bladed screwdriver (1) and remove the hole plug (2) from the housing cover. If relocating the hole plug, snap the plug in the desired new location.
- See Figure 6. Install the housing cover (1) with two button-head screws (2). Tighten screws to 4-5 N·m (35-45 in-lbs).