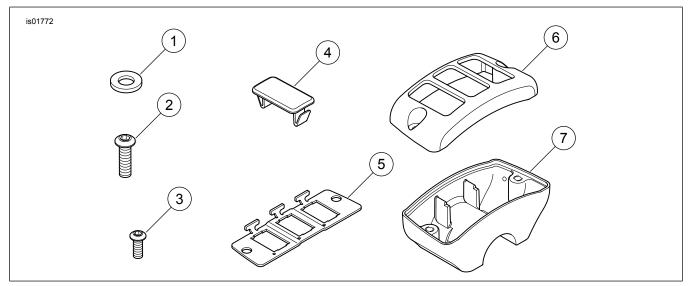

### Kit Contents

See Figure 7 and Table 1.

## **SERVICE PARTS**

Figure 7. Service Parts: Auxiliary Accessory Housing Kit

**Table 1. Service Parts Table** 

| Item                                                        | Description (Quantity)               | Part Number | Item                                                         |                                                   | Part Number |  |
|-------------------------------------------------------------|--------------------------------------|-------------|--------------------------------------------------------------|---------------------------------------------------|-------------|--|
| Kit 70256-02A, Auxiliary Housing Kit, Right, Black          |                                      |             | Kit 70255-02B Auxiliary Housing Kit, Right, Chrome           |                                                   |             |  |
| 1                                                           | Washer, flat (2)                     | 6101        | 1                                                            | Washer, flat (2)                                  | 6099        |  |
| 2                                                           | Screw, button-head, zinc plated      | 4015        | 2                                                            | Screw, button-head, zinc plated                   | 4015        |  |
| 3                                                           | (2)<br>Screw, button-head, black (2) | 3658        | 3                                                            | (2)<br>Screw, button-head, Stainless<br>steel (2) | 4292        |  |
| 4                                                           | Plug, hole (2)                       | 71715-02    | 4                                                            | Plug, hole (2)                                    | 71715-02    |  |
| 5                                                           | Bracket, mounting                    | 71714-02    | 5                                                            | Bracket, mounting                                 | 71714-02    |  |
| 6                                                           | Housing cover, black                 | 71711-02    | 6                                                            | Housing cover, Chrome                             | 71710-02    |  |
| 7                                                           | Lower housing, black, right          | 71713-02A   | 7                                                            | Lower housing, chrome, right                      | 71712-02A   |  |
| Kit 70248-02B, Auxiliary Accessory Housing Kit, Left, Black |                                      |             | Kit 70213-02C, Auxiliary Accessory Housing Kit, Left, Chrome |                                                   |             |  |
| 1                                                           | Washer, flat (2)                     | 6101        | 1                                                            | Washer, flat (2)                                  | 6101        |  |
| 2                                                           | Screw, button-head, zinc plated (2)  | 4015        | 2                                                            | Screw, button-head, zinc plated (2)               | 4015        |  |
| 3                                                           | Screw, button-head, black (2)        | 3658        | 3                                                            | Screw, button-head, stainless steel (2)           | 4292        |  |
| 4                                                           | Plug, hole (2)                       | 71715-02    | 4                                                            | Plug, hole (2)                                    | 71715-02    |  |