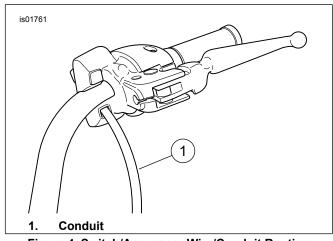

#### NOTE

See Figure 2. The lower housing must be installed with the drain holes (1) down.

- See Figure 2. Install the lower housing (2) using two zinc-plated button-head screws (3) from the kit (or part number 3832M for 2004 and later XL models) and flat washers. Position the lever as noted earlier and tighten the screws to 8-9 N·m (60-80 in-lbs).
- Install the desired switches and/or accessories in the mounting bracket. Refer to the installation instructions provided with that kit.
- 6. See Figure 3. Install the mounting bracket (1) with switch(es) and/or accessories in the lower housing.
- See Figure 4. Route the wires/conduit (1) through the holes in the lower housing.
- See Figure 5. Carefully compress the tab with a flat-bladed screwdriver (1) and remove the hole plug (2) from the housing cover. If relocating the hole plug, snap the plug in the desired new location.
- See Figure 6. Install the housing cover (1) with two button-head screws (2). Tighten screws to 4-5 N·m (35-45 in-lbs).