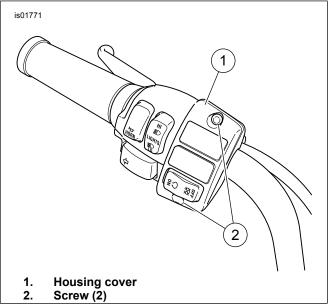

#### NOTE

Make note of the orientation of the lever to ensure correct installation.

See Figure 1. Remove two screws (1) and lever bracket clamp (2).