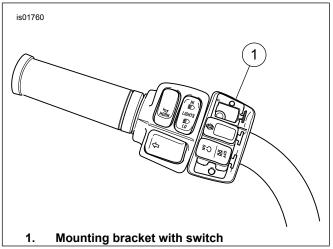

#### NOTE

See Figure 2. The lower housing must be installed with the drain holes (1) down.

- See Figure 2. Install the lower housing (2) using two zinc-plated button-head screws (3) from the kit (or part number 3832M for 2004 and later XL models) and flat washers. Position the lever as noted earlier and tighten the screws to 8-9 N·m (60-80 in-lbs).
- Install the desired switches and/or accessories in the mounting bracket. Refer to the installation instructions provided with that kit.
- 6. See Figure 3. Install the mounting bracket (1) with switch(es) and/or accessories in the lower housing.
- See Figure 4. Route the wires/conduit (1) through the holes in the lower housing.
- See Figure 5. Carefully compress the tab with a flat-bladed screwdriver (1) and remove the hole plug (2) from the housing cover. If relocating the hole plug, snap the plug in the desired new location.
- See Figure 6. Install the housing cover (1) with two button-head screws (2). Tighten screws to 4-5 N·m (35-45 in-lbs).