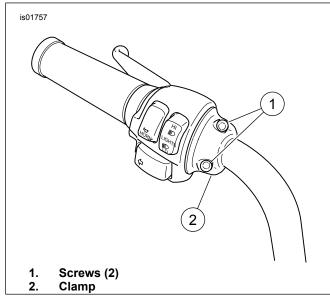

#### NOTE

Make note of the orientation of the lever to ensure correct installation.

See Figure 1. Remove two screws (1) and lever bracket clamp (2).