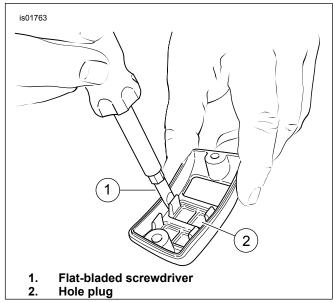

#### NOTE

See Figure 2. The lower housing must be installed with the drain holes (1) down.

- See Figure 2. Install the lower housing (2) using two zinc-plated button-head screws (3) from the kit (or part number 3832M for 2004 and later XL models) and flat washers. Position the lever as noted earlier and tighten the screws to 8-9 N·m (60-80 in-lbs).
- Install the desired switches and/or accessories in the mounting bracket. Refer to the installation instructions provided with that kit.
- 6. See Figure 3. Install the mounting bracket (1) with switch(es) and/or accessories in the lower housing.
- See Figure 4. Route the wires/conduit (1) through the holes in the lower housing.
- See Figure 5. Carefully compress the tab with a flat-bladed screwdriver (1) and remove the hole plug (2) from the housing cover. If relocating the hole plug, snap the plug in the desired new location.
- See Figure 6. Install the housing cover (1) with two button-head screws (2). Tighten screws to 4-5 N·m (35-45 in-lbs).