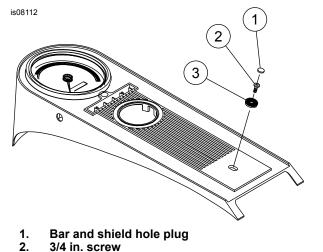

#### 1994 and later Road King Models

- 1. See Figure 1. Remove the stock washer and bolt from the location shown. Discard hardware.
- 2. Install new console washer with 3/4 inch screw as shown.
- 3. Snap bar and shield hole plug into place over screw head.

3. Console washer

#### Figure 1. Installation on FLHR Instrument Panel

- 1. Bar and shield hole plug
- 1 in. screw
  Console washer
  - Figure 2. Installation on Softail Tank Panel

1/1