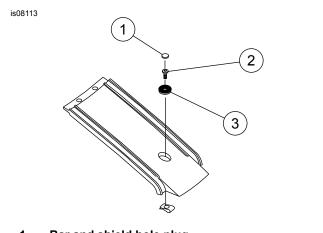

#### 1984 and later Softail Models

- 1. See Figure 2. Remove the stock washer and bolt from the location shown. Discard hardware.
- 2. Install new console washer with 1 inch screw as shown.
- 3. Snap bar and shield hole plug into place over screw head.

#### Figure 1. Installation on FLHR Instrument Panel

- 1. Bar and shield hole plug
- 1 in. screw
  Console washer
  - Figure 2. Installation on Softail Tank Panel

1/1