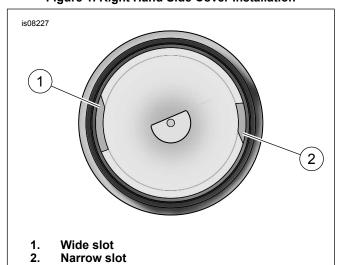

#### NOTE

See Figure 2. Note that filler cap/dipstick has a wide slot (1) and a narrow slot (2) and can only be inserted in oil tank one way.

See Figure 1. Insert filler cap/dipstick (1) into oil tank (2).
 Press down on filler cap while turning clockwise one-quarter
 turn as if screwing filler cap into oil tank. When cap stops
 turning, it is fully seated. Press down on cap until it snaps
 in place, flush with top of right hand side cover (3).

Figure 1. Right Hand Side Cover Installation

Figure 2. Filler Cap/Dipstick