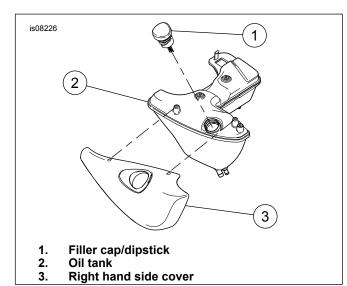

# **REMOVAL**

- See Figure 1. Remove filler cap/dipstick (1) from oil tank on right side of vehicle.
  - a. Press straight down on filler cap/dipstick and release.
    Cap will pop up.
  - Pull up on filler cap/dipstick while turning counterclockwise one-quarter turn as if unscrewing filler cap. Remove filler cap/dipstick.
- Remove right hand side cover (3) by gently prying bottom lip of cover off tab on oil tank (2). Lift cover up slightly so mounting holes on top of cover clear mounting posts on oil tank. Remove cover.

#### INSTALLATION

- See Figure 1. Place top of new side cover (3) onto right side of oil tank (2) so that mounting holes in top of cover fit onto mounting posts on oil tank.
- 2. Press bottom of side cover in place on oil tank so that slot in bottom of cover snaps onto mounting tab on oil tank.

#### NOTE

See Figure 2. Note that filler cap/dipstick has a wide slot (1) and a narrow slot (2) and can only be inserted in oil tank one way.

See Figure 1. Insert filler cap/dipstick (1) into oil tank (2).
 Press down on filler cap while turning clockwise one-quarter
 turn as if screwing filler cap into oil tank. When cap stops
 turning, it is fully seated. Press down on cap until it snaps
 in place, flush with top of right hand side cover (3).

Figure 1. Right Hand Side Cover Installation

Figure 2. Filler Cap/Dipstick