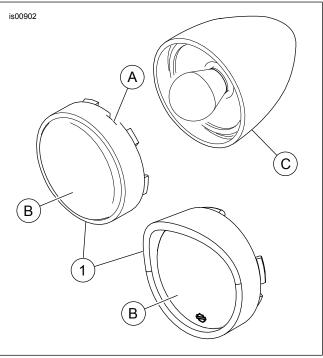

#### INSTALLATION

- 1. See Figure 1. Place a standard screwdriver tip into notch (A) on turn signal lens (B) to pry lens from bullet-style turn signal housing (C).
- 2. Position the trim turn signal lens over the turn signal housing with the pry notch positioned at the bottom of the turn signal.

NOTE

Press on the outer edges of the lens, not on the chrome trim ring around the lens, until the lens snaps into the housing.

3. Press lens into turn signal housing.

4. Repeat for opposite turn signal.

Figure 1. Bullet Turn Signal Trim Ring Kit

#### Table 1. Bullet Turn Signal Trim Ring Kit

| Item                                              | Description (Quantity)          | Part Number |
|---------------------------------------------------|---------------------------------|-------------|
| Kit 69736-02                                      |                                 |             |
| 1                                                 | Turn signal trim ring,          | Not Sold    |
|                                                   | chrome                          | Separately  |
| Kit 69757-05                                      |                                 |             |
| 1                                                 | Turn signal trim ring with vi-  | Not Sold    |
|                                                   | sor, chrome                     | Separately  |
| Kit 73344-09                                      |                                 |             |
| 1                                                 | Turn signal trim ring with vi-  | Not Sold    |
|                                                   | sor, black                      | Separately  |
| Items mentioned in text, but not included in kit: |                                 |             |
| A                                                 | Pry notch (on turn signal lens) |             |
| В                                                 | Red lens                        |             |
| С                                                 | Turn signal housing             |             |