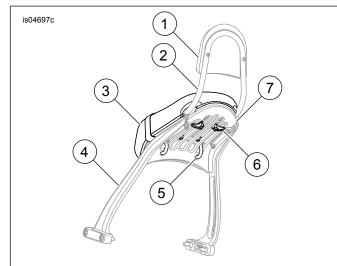

#### INSTALLATION

- Install the solo support structure (4), luggage rack kit (7), upright (2) and backrest (1) following the instructions in the appropriate kit.
- To install the pillion, center the pillion (3) over the luggage rack (7), ensuring the pillion levers (6) are parallel with the slots in the luggage rack.
- 3. With the pillion tipped slightly forward, lower the pillion hooks (5) through the rack slots and slide the pillion forward until hooks engage the indents in the underside of the luggage rack.
- 4. When the hooks are in place, lower the pillion onto the luggage rack and press down near the rear of the pillion so the pillion levers (6) are fully inserted through the slots.
- Turn each lever outward until they are both perpendicular to the rack slots.

- 1. Backrest pad (optional)
- 2. Passenger pillion upright (optional)
- 3. Detachable passenger pillion
- 4. Solo support strut structure (not included in kit)
- 5. Pillion hook (2)
- 6. Pillion lever (2)
- 7. Solo luggage rack (not included in kit)

Figure 1. Rack and Pillion Assembly