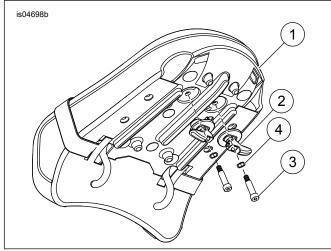

#### Service Parts

Figure 2. Service Parts: FXCW Detachable Passenger Pillion

Table 1. Service Parts: FXCW Detachable Passenger Pillion Kit

| Item | Description (Quantity)     | Part Number |
|------|----------------------------|-------------|
| 1    | Pillion Kit                | 52959-08    |
|      | Includes Items 1 through 4 |             |
| 2    | Lever (2)                  | 52639-08    |
|      | Bolt, shoulder (2)         | 4675        |
| 4    | Washer, wave (2)           | 52640-08    |