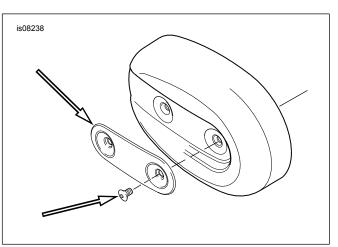

## INSTALLATION

- 1. See Figure 1. Remove and discard existing screws. Remove and discard original insert from front of air cleaner cover.
- See Figure 2. Install the new air cleaner cover insert as shown: Place the new insert (1) on the front of the air cleaner cover, matching the holes and install it with the screws (2) or (3). The longer screws (3) are installed when using the Screamin Eagle air cleaner high flow kit 29042-04. The shorter screws (2) are installed with the stock air cleaner assembly. Tighten the screws to 36-60 in-lbs (4.1-6.8Nm).
- 3. Adjust mirror for proper field of vision and tighten acorn nut to 12 ft-lbs (16 Nm). Check mirror adjustment and readjust if necessary.

#### NOTE

These cleaners are available separately or as part of the Harley Care Starter Kit, part number 94671-99 from any Harley Davidson Dealer.

Figure 1. Remove Existing Screws and Insert

Figure 2. Service Parts