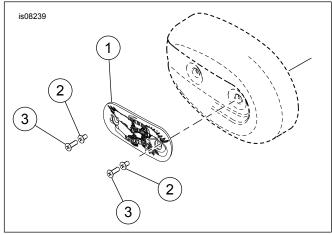

## INSTALLATION

- 1. See Figure 1. Remove and discard existing screws. Remove and discard original insert from front of air cleaner cover.
- See Figure 2. Install the new air cleaner cover insert as shown: Place the new insert (1) on the front of the air cleaner cover, matching the holes and install it with the screws (2) or (3). The longer screws (3) are installed when using the Screamin Eagle air cleaner high flow kit 29042-04. The shorter screws (2) are installed with the stock air cleaner assembly. Tighten the screws to 36-60 in-lbs (4.1-6.8Nm).
- 3. Adjust mirror for proper field of vision and tighten acorn nut to 12 ft-lbs (16 Nm). Check mirror adjustment and readjust if necessary.

#### **Table 1. Service Parts**

| Item | Description (Quantity)           | Part Number         |
|------|----------------------------------|---------------------|
|      |                                  | Not sold separately |
| 2    | Screw, 5/16-18 x 3/4 in-lg (2)   | 29825-04            |
| 3    | Screw, 5/16-18 x 1-1/4 in-lg (2) | 29847-04            |