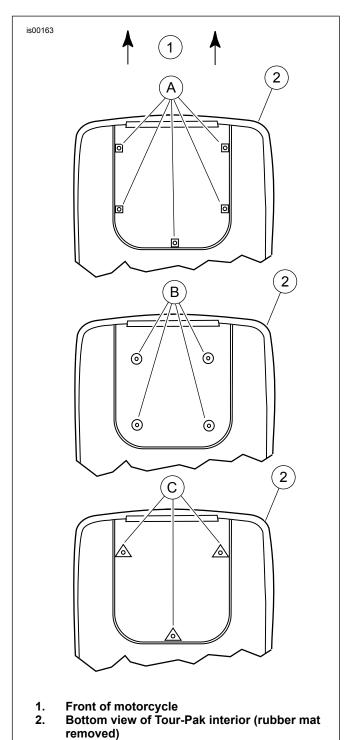

## **INSTALLATION**

- 1. Remove the rubber mat from the bottom of the Tour-Pak.
- See Figure 1 and Table 1 to determine the proper hole configuration to attach the Tour-Pak to the luggage rack. Holes will be drilled as explained in Step 3 in the hole location for the luggage rack.

#### NOTE

Drilling holes in Tour-Pak without wood underneath each hole site may result in the leather becoming damaged during the drilling process.

Figure 1. Hole configurations for Tour-Pak attachment

- Place blocks of wood underneath the Tour-Pak where the holes will be drilled to prevent damage to the leather while drilling. Use the pre-drilled holes in the metal base as a guide and carefully drill the holes through the leather in the proper location using a 11/32 inch drill bit.
- 4. See Figure 2. For detachable luggage racks 53066-06C and 54081-08: Install black cover tube to the front bar (1) of the luggage rack, as shown. This tube is used to provide a cleaner look. The black cover tube is not for use with other luggage racks.
- Attach Tour-Pak to rack using the mounting screws provided in the Luggage Rack kit. Put bolt through from inside of Tour-Pak. Tighten screws to specifications found in the Luggage Rack kit.
- 6. Place the black rubber mat on the bottom of the Tour-Pak.
- 7. If luggage rack was removed, attach to motorcycle according to kit instructions or service manual instructions.
- 8. When installing this accessory the steering head bearing must be adjusted per service manual.

Figure 2. Detachable luggage rack (typical)

Table 1. Luggage Rack and Hole Configurations

| Luggage Rack                         | Hole Configuration |
|--------------------------------------|--------------------|
| Stock 1997                           | C (3 holes)        |
| Detachable luggage rack 53107-96     | B (4 holes)        |
| Luggage rack 53118-97A and luggage   | A (5 holes)        |
| rack 53118-98                        |                    |
| Stock 1998 - 2008 racks              | A (5 holes)        |
| Detachable Tour-Pak rack 53276-04    | A (5 holes)        |
| Solo detachable Tour-Pak rack 53655- | B (4 holes)        |
| 04                                   |                    |
| Detachable Tour-Pak rack 53066-06C,  | B (4 holes)        |
| 54081-08                             |                    |
| Solo detachable Tour-Pak rack 53559- | B (4 holes)        |
| 04A                                  |                    |
| Solo detachable Tour-Pak rack 53260- | A (5 holes)        |
| 02                                   |                    |
| Stock racks, 2009 and later          | B (4 holes)        |
| Detachable Tour-Pak rack 53276-09    | B (4 holes)        |
| Solo detachable Tour-Pak rack 53260- | B (4 holes)        |
| 09                                   |                    |