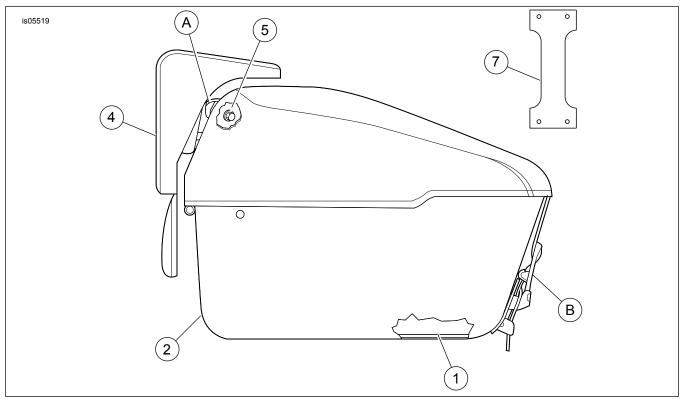

# **SERVICE PARTS**

Figure 3. Service Parts: Leather Tour-Pak (Typical)

Table 2. Service Parts: Leather Tour-Pak

| Item                                      | Description (Quantity)                                                                                               | Part Number         |
|-------------------------------------------|----------------------------------------------------------------------------------------------------------------------|---------------------|
| 1                                         | Tour-Pak mat                                                                                                         | 53783-98            |
| 2                                         | Tour-Pak                                                                                                             | Not Sold Separately |
| 3                                         | Cover, Tube (not shown - for use with detachable luggage racks 53066-06C and 54081-08)                               | 53784-98            |
|                                           | Backrest pad (pre-installed) (use with Kit Number 53147-98C, 53690-06A, 53092-08A, 53057-07A, 54114-10 and 53000048) | 52926-98            |
| 4                                         | Backrest pad (pre-installed) (use with Kit Number 53018-04B)                                                         | 53019-04            |
|                                           | Backrest pad (pre-installed) (use with Kit Number 53055-05A)                                                         | 51714-05            |
|                                           | Backrest pad (pre-installed) (use with Kit Number 53209-09, 53151-00A)                                               | 53153-00A           |
| 5                                         | Flange nuts (6) (pre-installed inside Tour-Pak lid)                                                                  | 7716                |
| 6                                         | Leather care kit (not shown) (not included with Kit 53055-05A or 53690-06A)                                          | Not Sold Separately |
| 7                                         | Leather Straps (2) (use with Kit number 53057-07A) Install per the instruction sheet included                        | Not Sold Separately |
|                                           | with the Tour-pak lock kit.                                                                                          |                     |
| The following Service Kits are available: |                                                                                                                      |                     |
| Α                                         | Isolator kit (3) (pre-installed, located behind backrest pad)                                                        | 52192-86A           |
| В                                         | Buckle Asssembly (use with Kit 53147-98C, 53092-08A and 53018-04B)                                                   | 90425-98            |
|                                           |                                                                                                                      | 53137-05            |
| С                                         | Concho Kit (not shown) (Use with Kit 53147-98C)                                                                      | 58633-98            |
|                                           | Concho Kit (not shown) (Use with Kit 53055-05A)                                                                      | 53160-06            |