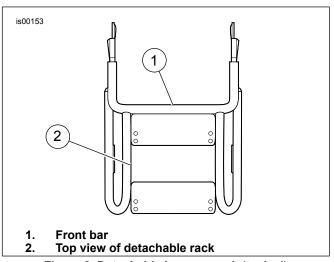

#### NOTE

Drilling holes in Tour-Pak without wood underneath each hole site may result in the leather becoming damaged during the drilling process.

Figure 1. Hole configurations for Tour-Pak attachment

- Place blocks of wood underneath the Tour-Pak where the holes will be drilled to prevent damage to the leather while drilling. Use the pre-drilled holes in the metal base as a guide and carefully drill the holes through the leather in the proper location using a 11/32 inch drill bit.
- 4. See Figure 2. For detachable luggage racks 53066-06C and 54081-08: Install black cover tube to the front bar (1) of the luggage rack, as shown. This tube is used to provide a cleaner look. The black cover tube is not for use with other luggage racks.
- Attach Tour-Pak to rack using the mounting screws provided in the Luggage Rack kit. Put bolt through from inside of Tour-Pak. Tighten screws to specifications found in the Luggage Rack kit.
- 6. Place the black rubber mat on the bottom of the Tour-Pak.
- 7. If luggage rack was removed, attach to motorcycle according to kit instructions or service manual instructions.
- 8. When installing this accessory the steering head bearing must be adjusted per service manual.

Figure 2. Detachable luggage rack (typical)

Table 1. Luggage Rack and Hole Configurations

| Luggage Rack                         | Hole Configuration |
|--------------------------------------|--------------------|
| Stock 1997                           | C (3 holes)        |
| Detachable luggage rack 53107-96     | B (4 holes)        |
| Luggage rack 53118-97A and luggage   | A (5 holes)        |
| rack 53118-98                        |                    |
| Stock 1998 - 2008 racks              | A (5 holes)        |
| Detachable Tour-Pak rack 53276-04    | A (5 holes)        |
| Solo detachable Tour-Pak rack 53655- | B (4 holes)        |
| 04                                   |                    |
| Detachable Tour-Pak rack 53066-06C,  | B (4 holes)        |
| 54081-08                             |                    |
| Solo detachable Tour-Pak rack 53559- | B (4 holes)        |
| 04A                                  |                    |
| Solo detachable Tour-Pak rack 53260- | A (5 holes)        |
| 02                                   |                    |
| Stock racks, 2009 and later          | B (4 holes)        |
| Detachable Tour-Pak rack 53276-09    | B (4 holes)        |
| Solo detachable Tour-Pak rack 53260- | B (4 holes)        |
| 09                                   |                    |