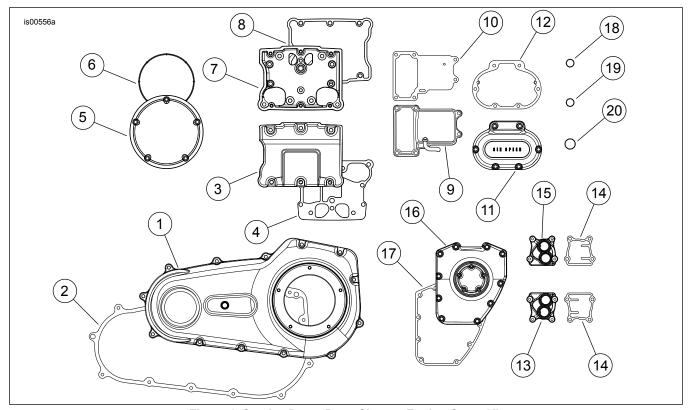

#### **Kit Contents**

See Figure 1 and Table 1.

#### SERVICE PARTS

Figure 1. Service Parts, Dyna Chrome Engine Cover Kit

Table 1. Service Parts, Dyna Chrome Engine Cover Kit

| Item | Description (Quantity)            | Part Number |
|------|-----------------------------------|-------------|
| 1    | Primary chaincase cover (chrome)  | 60764-06A   |
| 2    | Primary chaincase cover gasket    | 60547-06    |
| 3    | Rocker cover (2)                  | 17572-99    |
| 4    | Rocker housing gasket (2)         | 16719-99B   |
| 5    | Clutch cover (Chrome)             | 60766-06    |
| 6    | Clutch cover, seal                | 25418-06    |
| 7    | Rocker cover, lower (chrome) (2)  | 17573-99A   |
| 8    | Rocker cover gasket (2)           | 17386-99A   |
| 9    | Transmission top cover (chrome)   | 34469-06B   |
| 10   | Transmission top cover gasket     | 34917-06    |
| 11   | Transmission side cover (chrome)  | 37116-06    |
| 12   | Transmission side cover gasket    | 36805-06    |
| 13   | Tappet cover, rear (chrome)       | 17966-99    |
| 14   | Tappet cover gasket (2)           | 18635-99B   |
| 15   | Tappet cover, front (chrome)      | 17964-99    |
| 16   | Cam cover (chrome)                | 25369-01B   |
| 17   | Cam cover gasket                  | 25244-99A   |
| 18   | O-Ring (4)                        | 11293       |
| 19   | O-Ring (4)                        | 11132A      |
| 20   | O-Ring, Push-Rod, Lower Guide (4) | 11145A      |