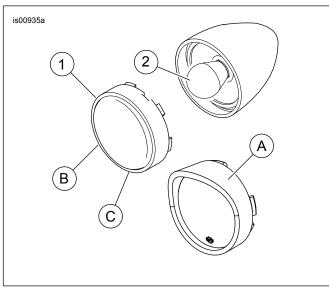

## **Kit Contents**

See Figure 1 and Table 1.

## SERVICE PARTS

Figure 1. Service Parts: Bullet Style Turn Signal Trim Rings

**Table 1. Service Parts Table** 

| Item                                             | Description (Quantity)                        | Part         |
|--------------------------------------------------|-----------------------------------------------|--------------|
|                                                  | , , , , , , , , , , , , , , , , , , ,         | Number       |
| Front                                            | Kit Numbers 69754-04, 69760-05 (with Viso     | r)           |
| 1                                                | Clear lens, bullet, turn signal (2)           |              |
| 2                                                | Amber bulb, 1157A (2)                         | 69331-02     |
| Rear                                             | Kit Numbers 69755-04, 69761-05 (with Viso     | r)           |
| 1                                                | Clear lens, bullet, turn signal (2)           |              |
| 2                                                | Amber bulb, 1156A (2)                         | 69330-02     |
| Front                                            | Kit Numbers 69752-04, 69758-05, 73342-09      | (with Visor) |
| 1                                                | Gray lens, bullet, turn signal (2)            |              |
| 2                                                | Amber bulb, 1157A (2)                         | 69331-02     |
| Rear                                             | Kit Numbers 69753-04, 69759-05, 73343-09      | (with Visor) |
| 1                                                | Gray lens, bullet, turn signal (2)            |              |
| 2                                                | Amber bulb, 1156A (2)                         | 69330-02     |
| Items mentioned in text but not included in kit: |                                               |              |
| Α                                                | Trim ring (with Visor)                        |              |
| В                                                | Trim ring (without Visor)                     |              |
| С                                                | Pry notch is at base of trim ring (not shown) |              |