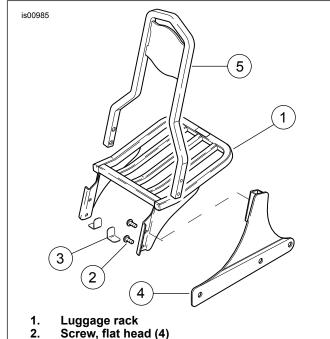

#### NOTE

Cover rear fender with a clean shop towel to prevent scratching. Damage to finish could result.

- See Figure 1. Remove four screws attaching sissybar (5) to sideplates (4). Discard screws.
- 2. Remove sissybar and set it aside.
  - For Rigid-Mount Sideplates: Loosen, but do not remove, hardware securing sideplates to motorcycle.
- Position luggage rack between sideplates. Install sissybar into sideplate channels.
- 4. Apply threadlocker to screws (2) from kit.

Consumable: LOCTITE 271 HIGH STRENGTH THREADLOCKER AND SEALANT (RED) (Loctite 271)

- Insert through holes in luggage rack (1), sideplate a. (4), and sissybar (5).
- b. Tighten screws (2).

Torque: 10.8-13.6 N·m (8-10 ft-lbs) screws

For Rigid-Mount Sideplates: Apply threadlocker to C. screws securing sideplates to vehicle.

- d. Tighten screws.
  - Torque: 28.5-36.6 N·m (21-27 ft-lbs) sideplate screws
- Remove backing strip from two rubber bumpers (3). Install onto luggage rack (1).
  - Align notches in bumper (3) with bottom edge of channel on sideplate (4).
  - Wrap bumper (3) up the side of the luggage rack (1) channel and across bottom of sissybar.
  - When properly installed, bumpers (3) will cover lower screws and will bend around lower edge of channel.

- 3. Rubber bumper (2)
- Sideplate (reference) 4.
- 5. Sissybar (reference)

Figure 1. Luggage Rack Installation