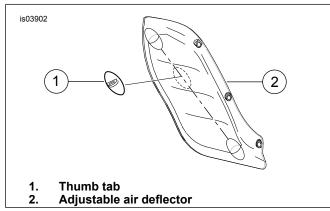

#### NOTE

Ambient temperature should be **at least** 60° F (16° C) for proper adhesion of the thumb tab to the air deflector wing.

For easiest operation, mount the thumb tab in line with the hinges of the deflector wing, in the molded depression second from the top (see Figure 1).

The thumb tab should be mounted with the five ribs at the top.

Figure 1. Install Thumb Tab (Left Side Shown)

- 2. Obtain the alcohol wipe (5) from the kit. Open the packet, and use the wipe to thoroughly clean the thumb tab mounting area of any dirt or grease.
- Peel the liner from the adhesive backing of the thumb tab. Carefully position the tab to the air deflector, and press firmly into the position indicated in Figure 1. Hold the tab in position with steady pressure for five minutes to ensure proper adhesion.
- 4. Repeat Step 3 for the opposite air deflector.