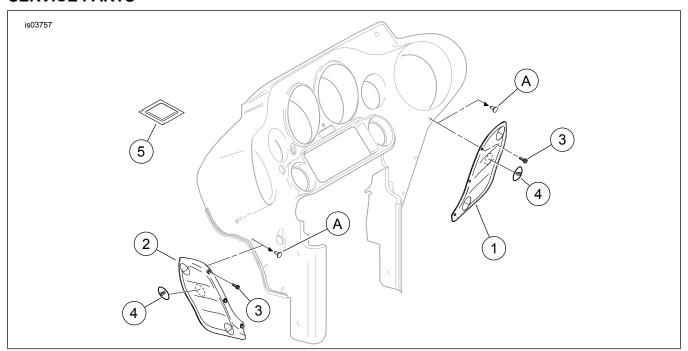

#### **Kit Contents**

See Figure 2 and Table 1.

# Installing the Thumb Tabs

J04002

 See Figure 2. Obtain the two air deflectors (1 and 2) and two thumb tabs (4) from the kit. Position one air deflector so the three hinge mounting Phillips screw heads at the bottom of the deflector are facing you.

# Installing the Air Deflectors

- See Figure 2. Models with NO air deflectors installed: Remove and discard the six hole plugs (A) from the right and left edges of the inner fairing assembly. Models WITH air deflectors currently installed: Remove and discard the six screws that retain the right and left air deflectors. Remove and discard the deflectors.
- Select a right-side (1) or left-side (2) air deflector, and three thumb screws (3) from the kit. Determine the correct side by holding the mounting-hole side of the deflector against the fairing. The thumb tab is accessible from the rider position. The three hinge mounting screws will be visible only from the rider position, and not from the front of the vehicle.
- Place the deflector against the inner fairing, lining up the holes. Insert the screws through the deflector holes and into the fairing air deflector holes. Tighten the screws snugly, but DO NOT over-tighten.
- 4. Repeat Steps 6 and 7 for the remaining deflector.

# **SERVICE PARTS**

Figure 2. Service Parts, Adjustable Air Deflector Kit

**Table 1. Service Parts Table** 

| Item                                             | Description (Quantity)                     | Part Number         |
|--------------------------------------------------|--------------------------------------------|---------------------|
| 1                                                | Air deflector, adjustable (right side)     | Not sold separately |
| 2                                                | Air deflector, adjustable (left side)      | Not sold separately |
| 3                                                | Thumb screw, knurled, #10-24 x 3/4 in. (6) | Not sold separately |
| 4                                                | Tab, thumb (2)                             | Not sold separately |
| 5                                                | Alcohol wipe                               | Not sold separately |
| Item mentioned in text, but not included in kit: |                                            |                     |
| Α                                                | Original equipment hole plug (6)           |                     |