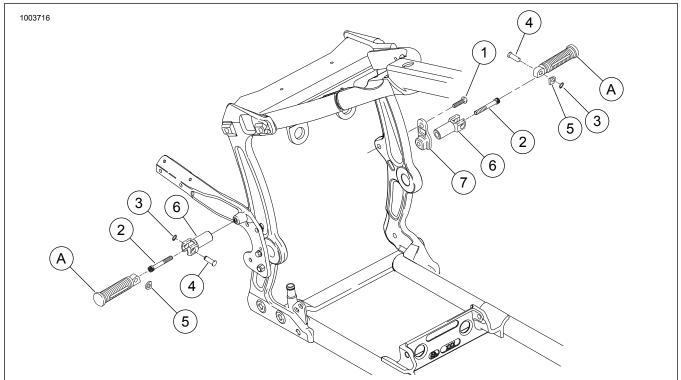

## **Kit Contents**

See Figure 1. and Table 1.

#### A WARNING

Footrests must fold up and toward rear of motorcycle if struck. Failure to set footrests to fold up and back could result in death or serious injury. (00366a)

- See Figure 1. Install footpeg support bracket (7) to the left side of the frame using screw (1). Tighten to 47.4–61 N⋅m (35–45 ft-lbs).
- Install the footpeg support (6) to the bracket with screw (2). Align the support to angle 10 to 15 degrees from vertical to the rear of the frame. Tighten to 47.4–61 N⋅m (35–45 ft-lbs).
- Install the footpeg (A) to the support with the spring washer (5), (flat side facing the support). Insert the clevis pin through the support and footpeg. Fasten the retaining ring to the pin.
- 4. Repeat Steps 2 and 3 for right side footpeg installation to the muffler support bracket, as shown in Figure 1.

# SERVICE PARTS

Figure 1. Service Parts, Passenger Footpeg Support Kit

#### Table 1. Service Parts

| Item                                              | Description (Quantity)                   | Part Number |
|---------------------------------------------------|------------------------------------------|-------------|
| 1                                                 | Button head screw, TORX <sup>®</sup> T50 | 4390        |
| 2                                                 | Socket head cap screw, TORX T45 (2)      | 4454        |
| 3                                                 | Retaining ring (2)                       | 11304       |
| 4                                                 | Clevis pin (2)                           | 45041-01A   |
| 5                                                 | Spring washer (2)                        | 50912-72    |
| 6                                                 | Footpeg support (2)                      | 50943-05A   |
| 7                                                 | Support bracket                          | 50944-05    |
| Items mentioned in text, but not included in kit: |                                          |             |
| A                                                 | Footpeg                                  |             |