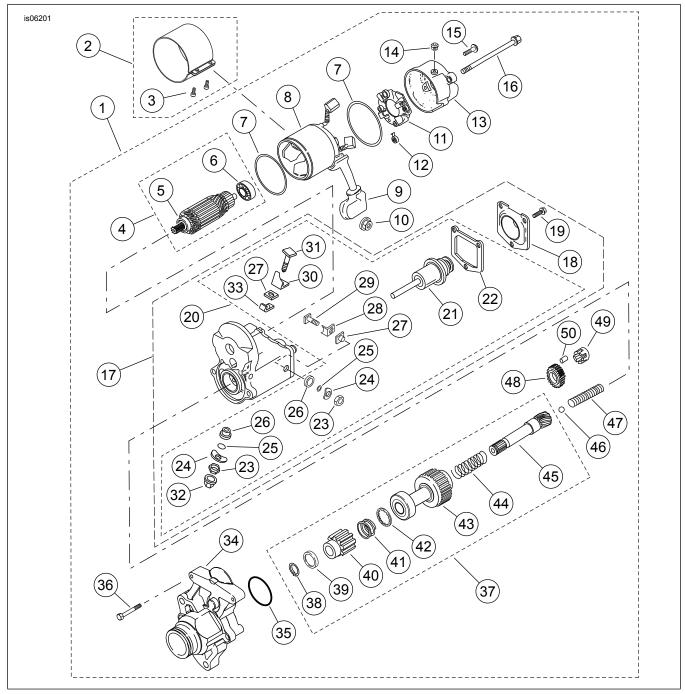

#### Kit Contents

See Figure 1, Table 1 and Table 2.

# **SERVICE PARTS**

Figure 1. Service Parts, High Performance 1.4 kW Starter

Table 1. High Performance 1.4 kW Starter Kits

| Kit                                   | Item | Description (Quantity)                           | Part Number         |
|---------------------------------------|------|--------------------------------------------------|---------------------|
| 31619-06A, 1.4 kW                     | 1    | Starter, 1.4 kW (See Table 2 for serviced parts) | Not sold separately |
| Starter (Black)                       |      |                                                  |                     |
| 31621-06A, 1.4 kW<br>Starter (Chrome) | 1    | Starter, 1.4 kW (See Table 2 for serviced parts) | Not sold separately |
|                                       | 2    | Cover, starter yoke (chrome)                     | Not sold separately |
|                                       | 3    | Screw, M4-0.7 x 10 mm (0.394 in) long (2)        | Not sold separately |