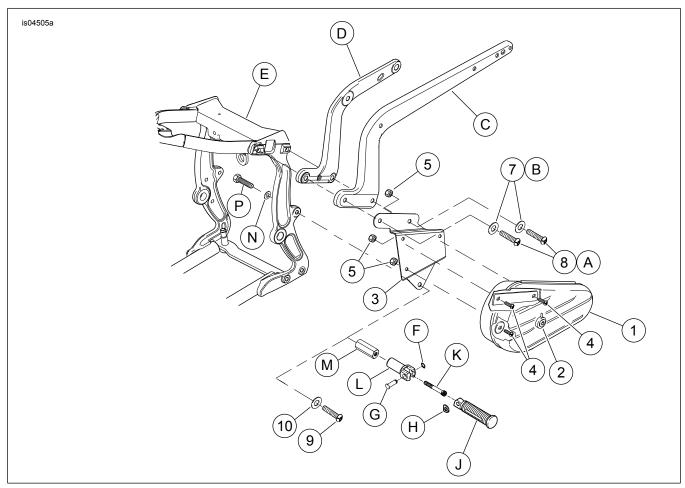

#### Kit Contents

See Figure 1 and Table 1.

#### NOTE

Be careful not to scratch toolbox surface while performing this installation.

- See Figure 1. Attach toolbox (1) to toolbox mounting bracket (3) using three pan head screws (4) and locknuts (5).
- 2. For models with passenger footboards:
  - See Figure 1. Remove screw that secures passenger footboard assembly to frame (E).
  - b. Remove footboard assembly. Refer to Passenger Footboard Kit (50602-00) for instructions. Note orientation of footboard for kit installation. Save parts for kit installation.
- 3. For models with passenger footrests:
  - a. See Figure 1. Remove retaining ring (F), clevis pin (G), spring washer (H) and footrest (J).

- b. Remove screw (K) that secures the footrest support (L) to the frame (E).
- 4. Install toolbox mounting bracket as follows:
  - Remove and discard one of the fender support screws (A) and washers (B). Only remove one screw and washer.
  - From the kit, install mounting bracket (3), one chrome washer (7) and one chrome screw (8). Hand-tighten screw.
  - c. Remove and discard the remaining original screw (A) and washer (B) from the fender support.
  - d. Rotate the mounting bracket in-line with the remaining hole and install the chrome washer (7) and chrome screw (8) from the kit. Hand-tighten screw.

#### **A WARNING**

Footrests must fold up and toward rear of motorcycle if struck. Failure to set footrests to fold up and back could result in death or serious injury. (00366a)

- For models with passenger footrests: For models with passenger footboards: For FLSTSB without passenger footrests:
  - a. See Figure 1. Install Hex Spacer Kit (49352-00) following instructions included with kit.
  - b. Install the footrest support (L) and footrest (J) to the hex spacer (M).
  - c. See Figure 1. Install the Footboard Assembly (from Kit 50602-00) to the toolbox mounting bracket (3) in same orientation prior to removal.
  - Install the passenger footboard assembly screw and tighten to 47.5–61 N·m (35–45 ft-lbs).
  - e. See Figure 1. Apply 2 or 3 drops of Loctite 262 to screw (9). Install screw (9) and washer (10) and tighten to 13.5–20.3 N·m (10–15 ft-lbs).
- Tighten both fender support screws (8) to 40.6–47 N·m (30–35 ft-lbs). Loosen one screw and retighten to 52–57 N·m (38–42 ft-lbs). Repeat for the other screw.

### **SERVICE PARTS**

Figure 1. Service Parts: Left Side Toolbox Kit

Table 1. Service Parts: Left Side Toolbox Kit

| Item                                             | Description (Quantity)                    | Part<br>Number         |  | Item | Description (Quantity)                                  | Part<br>Number |
|--------------------------------------------------|-------------------------------------------|------------------------|--|------|---------------------------------------------------------|----------------|
| 1                                                | Toolbox (includes item 2)                 | Not Sold<br>Separately |  | С    | Fender support cover                                    |                |
| 2                                                | Lock, toolbox                             | 45797-99               |  | D    | Fender support                                          |                |
| 3                                                | Bracket, toolbox mounting                 | Not Sold<br>Separately |  | Е    | Frame                                                   |                |
| 4                                                | Screw, pan head (3)                       | 2774                   |  | F    | Ring, retaining                                         |                |
| 5                                                | Locknut (3)                               | 7686                   |  | G    | Clevis pin                                              |                |
| 6                                                | Key (not shown)                           | 64204-96               |  | Н    | Spring washer                                           |                |
| 7                                                | Chrome washer (2)                         | 6595HB                 |  | J    | Footrest                                                |                |
| 8                                                | Screw, button head, TORX <sup>®</sup> (2) | 3086                   |  | K    | Screw                                                   |                |
| 9                                                | Screw (purchased separately)              | 94399-92T              |  | L    | Support, footrest                                       |                |
| 10                                               | Chrome washer (purchased separately)      | 6595HB                 |  | М    | Spacer, hex (included in Kit 49352-00 - pur arately)    | chased sep-    |
| Item mentioned in text, but not included in kit: |                                           |                        |  | N    | Washer (included in Kit 49352-00 - purchased separ-     |                |
|                                                  |                                           |                        |  |      | ately)                                                  |                |
| Α                                                | Screw, fender support (2)                 |                        |  | Р    | Screw (included in Kit 49352-00 - purchased separately) |                |
| В                                                | Washer (2)                                |                        |  |      |                                                         |                |