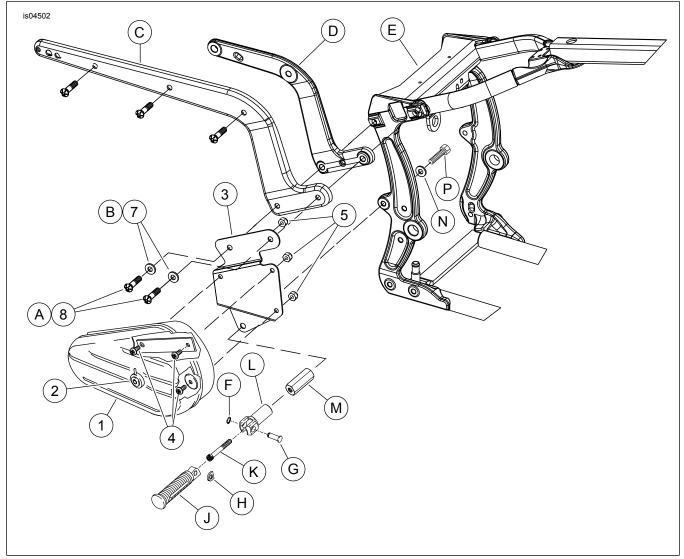

## **Kit Contents**

See Figure 1 and Table 1.

## INSTALLATION

NOTE

Be careful not to scratch toolbox surface while performing this installation.

- See Figure 1. Attach toolbox (1) to toolbox mounting bracket (3) using three pan head screws (4) and locknuts (5).
- 2. For models with passenger footboards:
  - a. See Figure 1. Remove screw that secures passenger footboard assembly to frame (E).
  - Remove footboard assembly. Refer to Passenger Footboard Kit (50602-00) for instructions. Note orientation of footboard for kit installation. Save parts for kit installation.

#### 3. For all 2008 models with passenger footrests:

- a. See Figure 1. Remove retaining ring (F), clevis pin (G), spring washer (H) and footrest (J).
- b. Remove screw (K) that secures the footrest support (L) to the frame (E).

- c. Remove the screw and washer that secures the bottom of the splash guard to swingarm. Save all parts for kit installation.
- 4. Install toolbox mounting bracket as follows:
  - a. Remove one of the fender support screws (A) and washers (B). Only remove one screw and washer.
  - b. Install mounting bracket (3), one chrome washer (7) and one chrome screw (8) from the kit. Hand-tighten screw.
  - c. Remove and discard the remaining original screw (A) and washer (B) from the fender support.
  - d. Rotate the mounting bracket in-line with the remaining hole and install chrome washer (7) and chrome screw (8) from the kit. Hand-tighten screw.

#### A WARNING

Footrests must fold up and toward rear of motorcycle if struck. Failure to set footrests to fold up and back could result in death or serious injury. (00366a)

- 5. For models with passenger footrests:For models with passenger footboards:
  - a. See Figure 1. Install Hex Spacer Kit (49352-00) following instructions included with kit.
  - b. Install the footrest support (L) and the footrest (J) to the hex spacer (M).
  - c. Secure the splash guard to the swingarm with the previously removed screw and washer. Tighten screw to 4.1–5.4 N⋅m (36–48 **in-lbs**).
  - d. See Figure 1. Install the footboard assembly (from Kit 50602-00) to the toolbox mounting bracket (3) in same orientation prior to removal.
  - e. Install passenger footboard assembly screw and tighten to 47.5–61 N⋅m (35–45 ft-lbs).
- Tighten both fender support screws (8) to 40.5–47.5 N·m (30–35 ft-lbs). Loosen one screw and tighten again to 52–57 N·m (38–42 ft-lbs). Repeat for the other screw.

## SERVICE PARTS

Figure 1. Service Parts: Right Side Toolbox Kit

| Table 1. Service Parts: | Right Side Toolbox Kit |
|-------------------------|------------------------|
|-------------------------|------------------------|

| Item                                             | Description (Quantity)                            | Part Number         | Item | Description (Quantity)                                        | Part Number           |  |
|--------------------------------------------------|---------------------------------------------------|---------------------|------|---------------------------------------------------------------|-----------------------|--|
| 1                                                | Toolbox (includes item 2)                         | Not Sold Separately | E    | Frame                                                         |                       |  |
| 2                                                | Lock, toolbox                                     | 45797-99            | F    | Ring, retaining                                               |                       |  |
| 3                                                | Bracket, toolbox mounting                         | Not Sold Separately | G    | Clevis pin                                                    |                       |  |
| 4                                                | Screw, pan head (3)                               | 2774                | H    | Spring washer                                                 |                       |  |
| 5                                                | Locknut (3)                                       | 7686                | J    | Footrest                                                      |                       |  |
| 6                                                | Key (2), (not shown)                              | 64204-96            | K    | Screw                                                         |                       |  |
| 7                                                | Chrome washer (2)                                 | 6595HB              | L    | Support, footrest                                             |                       |  |
| 8                                                | Screw, button head, $TORX^{^{(\!\!\!\!R)}\!}$ (2) | 3086                | M    | Spacer, hex (included in Kit 4935)<br>arately)                | 2-00 - purchased sep- |  |
| Item mentioned in text, but not included in kit: |                                                   |                     | N    | Washer (included in Kit 49352-00 - purchased separ-<br>ately) |                       |  |
| Α                                                | Screw, fender support (2)                         |                     |      | Screw (included in Kit 49352-00 - purchased separately)       |                       |  |
| В                                                | Washer (2)                                        |                     |      | ·                                                             |                       |  |
| С                                                | Fender support cover                              |                     |      |                                                               |                       |  |
| D                                                | Fender support                                    |                     |      |                                                               |                       |  |