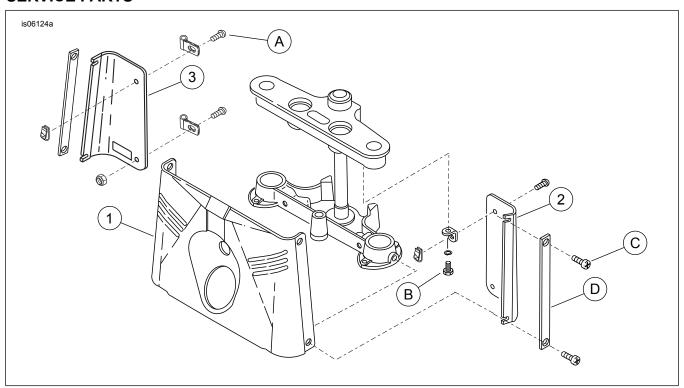

#### **Kit Contents**

See Figure 1 and Table 1.

Other gloss black parts available:

- Gloss Black Trim Strip (P/N 68055-10BHP), quantity of two required
- · Gloss Black Fork Sliders (Kit 48645-09)
- Gloss Black Upper Fork Slider Covers (Kit 45591-02)
- Gloss Black Headlamp Bucket (Domestic / HDI RH Dip) (Kit 73294-10)

### **INSTALLATION**

- Refer to the service manual to remove the front panel, side panels and trim strips. Save all hardware to install the new panels from the kit and trim strips.
- 2. See Figure 1 and Table 1. Install new panels from the kit and trim strips (D).
- Tighten screw (A), three places, to 2.26–3.39 N·m (20–30 in-lbs) Tighten screw (B), two places, to 16.3–23 N·m (12–17 ft-lbs) Tighten screw (C), four places, to 10.8–16.3 N·m (8–12 ft-lbs). If installing on a motorcycle with a light bar or windshield, refer to the appropriate service manual or instruction sheet for torque values.

# **SERVICE PARTS**

Figure 1. Service Parts: Gloss Black Triple Tree Cover Kit

**Table 1. Service Parts Table** 

| Item                                              | Description (Quantity) | Part Number |
|---------------------------------------------------|------------------------|-------------|
|                                                   |                        | 67987-10BHP |
| 2                                                 | Rear back panel, left  | 67993-10BHP |
| 3                                                 | Rear back panel, right | 67988-10BHP |
| Items mentioned in text, but not included in kit: |                        |             |
| Α                                                 | Screw (3)              | 941         |
| В                                                 | Screw (2)              | 3953W       |
| С                                                 | Screw (4)              | 3538        |
| D                                                 | Trim strip, black (2)  | 68055-10BHP |