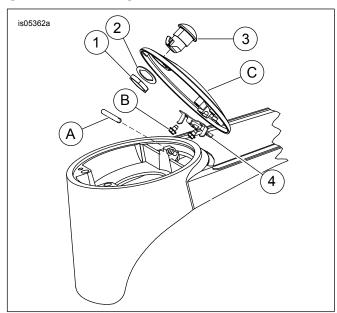

## **SERVICE PARTS**

Figure 2. Service Parts: Console Pushbutton Fuel Door Release

**Table 1. Service Parts** 

| Item                                              | Description (Quantity)   | Part Number         |
|---------------------------------------------------|--------------------------|---------------------|
| 1                                                 | Nut, hex                 | 84850-92            |
| 1                                                 | Washer                   | Not Sold Separately |
|                                                   | Fuel release, pushbutton | Not Sold Separately |
|                                                   | Clip, hinge mounting     | 10334               |
| Items mentioned in text, but not included in kit. |                          |                     |
| Α                                                 | Hinge pin                |                     |
| В                                                 | Screw (2)                |                     |
| С                                                 | Fuel door                |                     |

### **Kit Contents**

See Figure 2 and Table 1.

### **INSTALLATION**

- Open the fuel door. Remove and discard the original lock and nut.
- 2. See Figure 2. Install the pushbutton lock (3), washer (2) and nut (1) on the fuel door (C).
- 3. Remove screws (B) and replace the stock hinge mounting clip with the hinge mounting clip (Figure 1) from the kit. Install stock screws. Do not over-tighten.
- 4. Press firmly on the fuel door to close the fuel door.