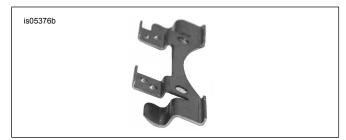

Figure 1. Hinge Mounting Clip

### **INSTALLATION**

- Open the fuel door. Remove and discard the original lock and nut.
- 2. See Figure 2. Install the pushbutton lock (3), washer (2) and nut (1) on the fuel door (C).
- 3. Remove screws (B) and replace the stock hinge mounting clip with the hinge mounting clip (Figure 1) from the kit. Install stock screws. Do not over-tighten.
- 4. Press firmly on the fuel door to close the fuel door.