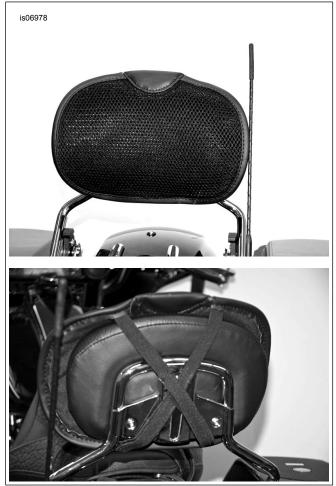

# INSTALLATION

1. Attach pad as shown in photos.

# **CARE AND MAINTENANCE**

- When necessary, wash the pad by hand.
- If the pad becomes wet due to inclement weather or washing, allow to air dry.

Figure 1. Circulator Narrow Backrest Pad Installed

Figure 2. Circulator Wide Sissy Bar Pad Installed