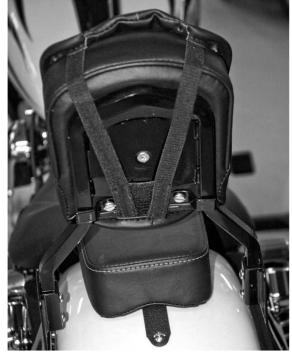

# INSTALLATION

1. Attach pad as shown in photos.

# **CARE AND MAINTENANCE**

- When necessary, wash the pad by hand.
- If the pad becomes wet due to inclement weather or washing, allow to air dry.

Figure 1. Circulator Narrow Backrest Pad Installed

Figure 2. Circulator Wide Sissy Bar Pad Installed