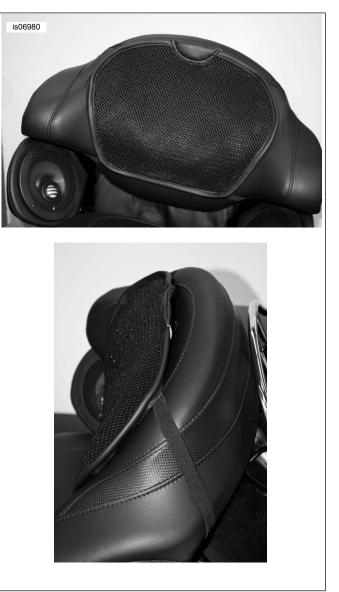

# INSTALLATION

1. Attach pad as shown in photos.

# **CARE AND MAINTENANCE**

- When necessary, wash the pad by hand.
- If the pad becomes wet due to inclement weather or washing, allow to air dry.

Figure 1. Circulator Narrow Backrest Pad Installed

Figure 2. Circulator Wide Sissy Bar Pad Installed

Figure 3. Circulator Pad for Touring Passenger