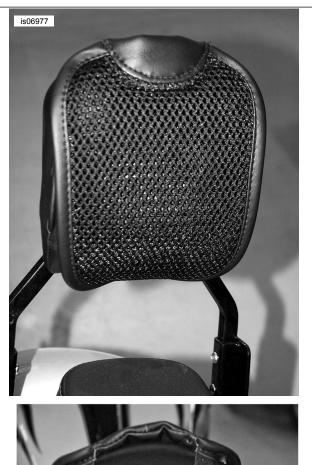

# INSTALLATION

1. Attach pad as shown in photos.

# **CARE AND MAINTENANCE**

- When necessary, wash the pad by hand.
- If the pad becomes wet due to inclement weather or washing, allow to air dry.

Figure 1. Circulator Narrow Backrest Pad Installed

Figure 2. Circulator Wide Sissy Bar Pad Installed