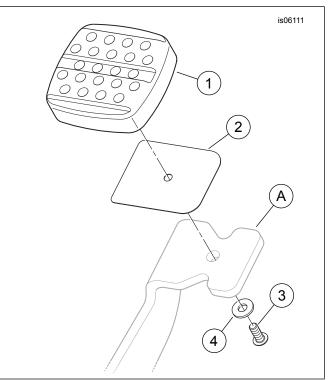

## **Kit Contents**

See Figure 1 and Table 1.

## INSTALLATION

- 1. Remove the previously installed brake pedal cover from the foot brake lever.
- See Figure 1. Obtain the new brake pad (1), backing plate (2), screw (3) and washer (4) from the kit. Insert the backing plate into the back of the pad, and align the assembly over the foot brake lever (A).
- 3. Place the washer onto the screw threads. Insert the screw threads through the hole in the brake lever and backing plate, then thread into the brake pad.

## SERVICE PARTS

Figure 1. Service Parts, Silencer Brake Pedal Pad Kit

#### Table 1. Service Parts

| Item                                              |                                | Part Number         |
|---------------------------------------------------|--------------------------------|---------------------|
|                                                   |                                | Not sold separately |
|                                                   |                                | Not sold separately |
| 3                                                 | Screw, hex socket, button head | 3026                |
| 4                                                 | Washer, #10                    | 6716                |
| Items mentioned in text, but not included in kit. |                                |                     |
| A                                                 | Foot brake lever               |                     |