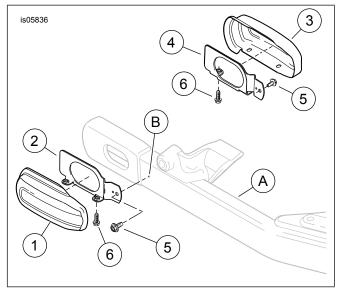

## **Kit Contents**

See Figure 1 and Table 1.

## **INSTALLATION**

NOTE

Ambient temperature should be **at least** 60 °F (16 °C) for proper adhesion of the bracket to the rear fork.

1. See Figure 1. Use a mixture of 50-70% isopropyl alcohol and 30-50% distilled water to clean the rear fork (A) areas where the axle nut cover bracket (items 2 and 4) will mount. Allow to dry thoroughly.

#### NOTE

Test-fit the axle nut cover bracket to the rear fork before installation. Do not remove the adhesive backing until ready to apply the bracket.

The axle nut cover brackets are side-specific. The brackets install with the two small tabs at the bottom, extending away from the vehicle.

The large tab extends forward, with the larger hole aligning with the hole (B) in the rear fork.

- 2. Remove the liner from the adhesive backing of an axle nut cover bracket. Carefully position the bracket to the rear fork, and press firmly into place.
- Insert a self-tapping screw (5) through the forward tab and into the hole in the rear fork, and tighten to 4–5.1 N⋅m (35–45 in-lbs).
- 4. Hold the bracket in position with steady pressure for about one minute.

#### NOTE

The axle nut covers are side-specific. The covers install with the C-shaped flange to the rear.

5. Position the axle nut cover to the bracket, aligning the holes in the cover **under** the tabs. Insert two machine screws, from the bottom, through the cover and into the bracket tabs. Tighten securely. 6. Repeat on the other side of the rear fork.

## SERVICE PARTS

Figure 1. Service Parts, FXD Rear Axle Nut Cover Kit

#### **Table 1. Service Parts**

| Item                                              | Description (Quantity)               | Part Number |
|---------------------------------------------------|--------------------------------------|-------------|
| 1                                                 | Rear axle nut cover (right)          | 42434-09    |
|                                                   | Bracket, rear axle nut cover (right) | 42203-09    |
| 3                                                 | Rear axle nut cover (left)           | 42418-09    |
|                                                   | Bracket, rear axle nut cover (left)  | 42202-09    |
|                                                   | Screw, self-tapping (2)              | 2490        |
| 6                                                 | Machine screw, hex washer head (4)   | 3473        |
| Items mentioned in text, but not included in kit. |                                      |             |
| A                                                 | Rear fork                            |             |
| В                                                 | Hole in rear fork                    |             |