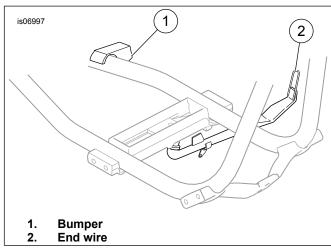

## **INSTALLATION**

- See Figure 1. Check the condition of jiffy stand end wire (2) and bumper (1). The end wire must be parallel to the end of the jiffy stand and in good condition. The bumper attached to the frame must be in place and in the proper orientation.
- See Figure 2. Install jiffy stand extension (1) on to end wire of jiffy stand as shown.
- Install the extension in place with the clamp (3), screw (2) and locknut (4). Adjust position of extension until a comfortable rider position is located.
- 4. Tighten locknut to 96 N·m (8 ft-lbs).
- 5. Check jiffy stand and extension for unrestricted movement through the normal range of travel.

#### NOTE

Do not step on jiffy stand extension or it may be damaged.

Figure 1. End Wire and Bumper