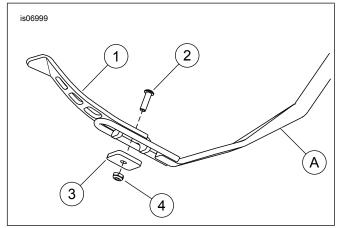

#### Kit Contents

See Figure 2 and Table 1.

## **INSTALLATION**

- See Figure 1. Check the condition of jiffy stand end wire (2) and bumper (1). The end wire must be parallel to the end of the jiffy stand and in good condition. The bumper attached to the frame must be in place and in the proper orientation.
- See Figure 2. Install jiffy stand extension (1) on to end wire of jiffy stand as shown.
- Install the extension in place with the clamp (3), screw (2) and locknut (4). Adjust position of extension until a comfortable rider position is located.
- 4. Tighten locknut to 96 N·m (8 ft-lbs).
- 5. Check jiffy stand and extension for unrestricted movement through the normal range of travel.

#### **SERVICE PARTS**

Figure 2. Service Parts: Jiffy Stand Extension

**Table 1. Service Parts** 

| Item                                              | Description (Quantity) | Part Number         |
|---------------------------------------------------|------------------------|---------------------|
| 1                                                 | Jiffy stand extension  | Not Sold Separately |
| 2                                                 | Bolt                   | 94387-92T           |
| 3                                                 | Clamp                  | Not Sold Separately |
| 4                                                 | Locknut                | 7671                |
| Items mentioned in text, but not included in kit. |                        |                     |
| Α                                                 | Jiffy stand            |                     |