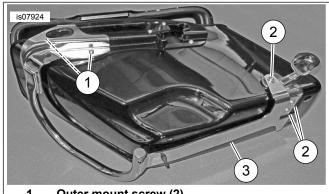

Figure 1. Saddlebag Screws

- 1. Outer mount screw (2)
- 2. Washer and lower mount screw (3)
- 3. Saddlebag guard rail

Figure 2. Saddlebag Guard Rail