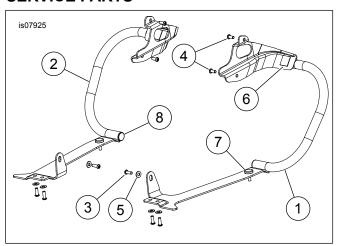

### **Kit Contents**

See Figure 3 and Table 1.

# **SERVICE PARTS**

Figure 3. Service Parts: Saddlebag Guard Rail

**Table 1. Service Parts** 

| Item | Description (Quantity) | Part Number |
|------|------------------------|-------------|
|      | Saddlebag guard, right | 90201047    |
|      | Saddlebag guard, left  | 90201048    |
|      | Screw, torx, long (6)  | 940         |
|      | Screw, torx, short (4) | 941         |
| 5    | Washer                 | 6703        |
| 6    | rubber pad (2)         | 61079-82    |
| 7    | Bumper (2)             | 62123-66A   |
| 8    | Plug (2)               | 12100067    |