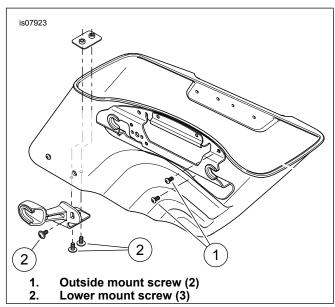

### **INSTALLATION**

- See the owner's manual. Remove left saddlebag.
- 2. See Figure 1. Remove outer mount screws (1).
- 3. Remove lower mount screws (2).
- 4. If necessary, clean threaded holes with a thread chaser.
- See Figure 2. Place saddlebag guard over saddlebag. Align mounting holes.
- 6. Apply a small amount of Loctite 243 blue to screws (2). Loosely install washers and lower mount screws (2).
- Apply a small amount of Loctite 243 blue to screws (1). Loosely install outer mount screws (1).
- 8. Tighten screws to 10.8–13.6 N·m (96–120 in-lbs).
- 9. See the owner's manual. Install left saddlebag.
- 10. Repeat procedure for opposite side.

Figure 1. Saddlebag Screws

- 1. Outer mount screw (2)
- 2. Washer and lower mount screw (3)
- 3. Saddlebag guard rail

Figure 2. Saddlebag Guard Rail