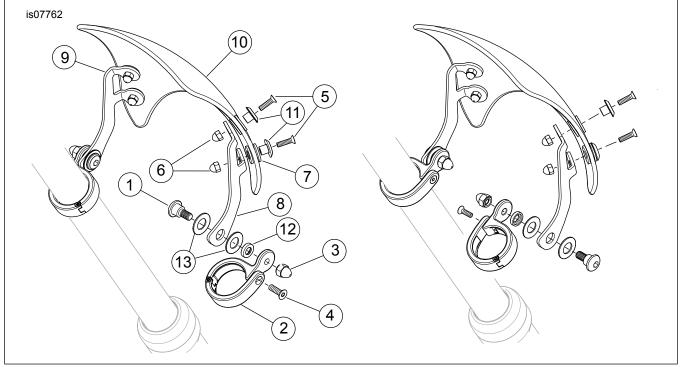

#### Wide Clamp Installation

NOTE

Some models may require a re-route for the clutch cable to the outside of the fork tube.

- 1. Locate the clamps (2) from the kit. Lubricate the upper portion of the fork tubes with soapy water.
- Note that the bushings are already installed. Install screws (5) to the top mount (11) and through the four bushings (7) and secure the brackets (8) and (9) with the acorn nuts (6).
- Loosely install the clamps (2) to the fork tubes. Install the cupped sides of the belleville washers on each side followed by the cup spacer (12), and acorn nuts (3) to the lower brackets and clamps. Tighten windshield mount screw (1) to 6.7 N·m (60 in-lbs).

 Position the wind deflector to the desired location on the fork tubes making sure that no cables or other items come in contact with the wind deflector. Tighten windshield mount screw (1) using an eight inch extension tool with hex socket tool to 2.7 N·m (24 in-lbs).

## **Narrow Clamp Installation**

NOTE

Some models may require the re-route of the clutch cable to the outside of the fork tube.

- 1. Lubricate the upper portion of the fork tubes with soapy water. Install the clamps (2) loosely to the inside of the forks.
- Install the cupped sides of the belleville washers on each side of the clamps followed by the cup washer spacers (12) and acorn nuts (6). Tighten the clamp screws (4) to 6.7 N·m (60 in-lbs).
- Position the wind deflector to the desired location on the fork tubes making sure that no cables or other items come in contact with the wind deflector. Tighten fastener (1) using an eight inch extension tool with hex socket tool to 2.7 N·m (24 in-lbs).

Figure 1. Service Parts: XL Wind Deflector

#### Table 1. Service Parts Table

| Item | Description (Quantity)                         | Part Number |
|------|------------------------------------------------|-------------|
| 1    | Windshield mount screws (2)                    | 58790-04    |
| 2    | Windscreen mounting clamps, chrome (2)         | 10800077    |
| 3    | Nut, acorn 5/16-24 (2)                         | 94007-90T   |
| 4    | Socket flat head screw 10-24 unc 5/8 long (4)  | 10200269    |
| 5    | Socket flat head screw 10-24 unc, 3/4 long (4) | 10200276    |
| 6    | Acorn nut, 10-24 (4)                           | 10400018    |
| 7    | Grommet, 0.365 ID                              | 12100057    |
| 8    | Bracket, RH mounting XL sport windscreen       | 12700071    |
| 9    | Bracket, LH mounting XL sport windscreen       | 12700072    |
| 10   | Windscreen                                     | 57400185    |
| 11   | Front top mount sporty wind deflector          | 57400244    |
| 12   | Cup washer spacer (2)                          | 58610-04    |