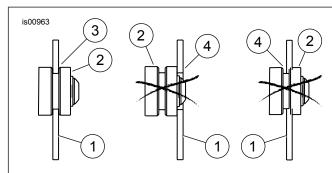

#### NOTE

Failure to properly align the front docking points and rack may result in damage to the rear docking points.

**Figure 1. Place Front Notches into Front Docking Points** 

- 1. Rack (right side)
- 2. Right front docking point
- 3. Correct: rack fully engaged in docking point
- Incorrect: rack NOT fully engaged in docking point

Figure 2. Rack Fit to Front Docking Points

- Position the rotary latches over the rear docking points.
  Pull the rotary latches back to their rearmost position.
  Check to be sure the rack notches and latches fit into the neck of the rear docking points. This may require some gentle squeezing or spreading of the rack.
- 3. Push the rear of the rack downward and close the rotary latches by pressing the latch levers as far forward as possible. A "CLICK" will be heard when the latches are in place. If the latches do not easily close, do not force.
- 4. To remove the rack, press to release the rotary latches on each side and pull the latch levers back. Carefully lift the rear of the rack up and pull the rack out of the front docking points.