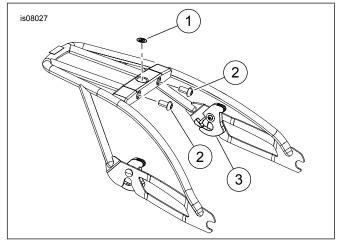

# **Service Parts**

Figure 3. Service Parts: Two-Up Luggage Rack

# **Table 1. Service Parts**

| Item | Description (Quantity)        | Part Number         |
|------|-------------------------------|---------------------|
| 1    | Logo, bar and shield (chrome) | 14448-94            |
|      | Logo, bar and shield (black)  | 14750-01            |
| 2    | Screw (2)                     | 10200206            |
| 3    | Rotary latch                  | Not Sold Separately |