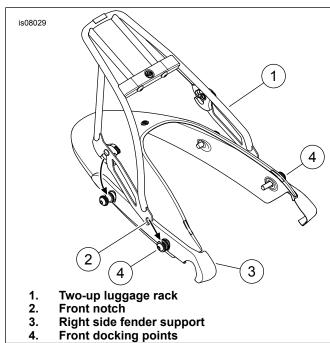

# **INSTALLATION**

 See Figure 1. While standing behind the motorcycle, place the left-side and right-side front rack notches (2) into the front docking points (4) on the fender supports (3). See Figure 2 for views of correct and incorrect rack engagement.

#### NOTE

Failure to properly align the front docking points and rack may result in damage to the rear docking points.

**Figure 1. Place Front Notches into Front Docking Points** 

- 1. Rack (right side)
- 2. Right front docking point
- 3. Correct: rack fully engaged in docking point
- Incorrect: rack NOT fully engaged in docking point