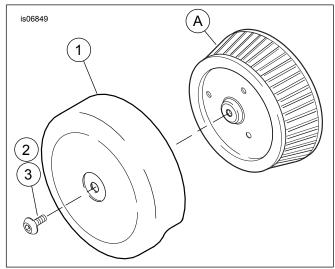

### **Kit Contents**

See Figure 1 and Table 1.

### **INSTALLATION**

- 1. Remove air cleaner cover screw and air cleaner cover.
- For Evolution Models: See Figure 1. Apply Loctite 243 (blue) to screw (2) threads and install new air cleaner cover (1). Tighten screw to 36-60 in-lbs (4-7 Nm). For Twin Cam Models: See Figure 1. Apply Loctite 243 (blue) to screw (3) threads and install new air cleaner cover (1). Tighten screw to 36-60 in-lbs (4-7 Nm).

### **SERVICE PARTS**

Figure 1. Service Parts: Air Cleaner Cover Kit

**Table 1. Service Parts Table** 

| Item                                             | Description (Quant- | Part Number         |
|--------------------------------------------------|---------------------|---------------------|
|                                                  | ity)                |                     |
| 1                                                | Air Cleaner Cover   | Not sold separately |
| 2                                                | Screw (short)       | 2405A               |
| 3                                                | Screw (long)        | 10200040            |
| Items mentioned in text but not included in kit: |                     |                     |
| Α                                                | Air filter          |                     |