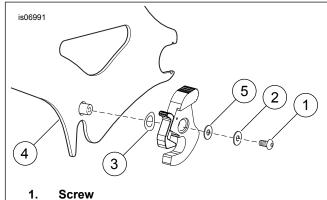

#### NOTE

Detachable styles may vary from those shown in the illustration.

- 2. Remove the detachable accessory.
- 3. See Figure 1. Remove the latch assembly and note number of flat washers (2 and 5).

- 2. Washer
- 3. Spring washer
- 4. Detachable sideplate (typical)
- 5. Optional stock washer

Figure 1. Remove Latch