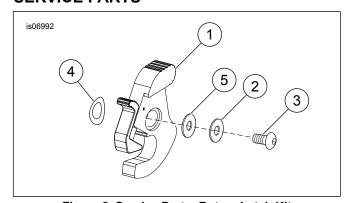

## **SERVICE PARTS**

Figure 2. Service Parts: Rotary Latch Kit

Table 1. Service Parts: Detachables Latch Kit

| Item | Description (Quantity)              | Part Number         |
|------|-------------------------------------|---------------------|
| 1    | Latch, rotary chrome, left          | Not Sold Separately |
|      | Latch, rotary chrome, right (not    |                     |
|      | shown)                              |                     |
| 2    | Flat washer                         | Not Sold Separately |
| 3    | Screw                               | Not Sold Separately |
| 4    | Spring washer                       | Not Sold Separately |
| 5    | Flat washer (only required if stock | 6912                |
|      | latch included two flat washers)    |                     |