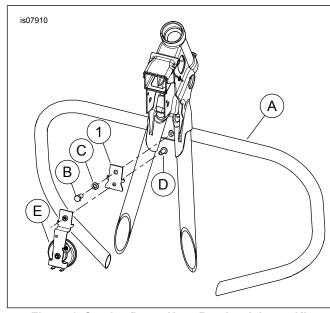

#### Kit Contents

See Figure 1 and Table 1.

There are no service parts available with this kit.

## **REMOVAL**

 See Figure 1. Remove screw (D) and detach horn assembly (E) from the frame. Save screw for later installation.

#### INSTALLATION

- See Figure 1. Follow the instruction included with the engine guard kit and install the engine guard (A) with the following exception: Install the horn adapter bracket (1) to the rear of the frame.
- 2. Install the horn assembly to the horn bracket. Secure with screw (D). Tighten screw to 17.6–20.3 N·m (13–15 ft-lbs).

## **SERVICE PARTS**

Figure 1. Service Parts: Horn Bracket Adapter Kit

**Table 1. Service Parts** 

| Item                                              | Description (Quantity) | Part Number         |
|---------------------------------------------------|------------------------|---------------------|
| 1                                                 | Adapter bracket, horn  | Not Sold Separately |
| Items mentioned in text, but not included in kit. |                        |                     |
| Α                                                 | Engine guard           |                     |
| В                                                 | Screw                  |                     |
| С                                                 | Lockwasher             |                     |
| D                                                 | Screw                  |                     |
| E                                                 | Horn assembly          |                     |