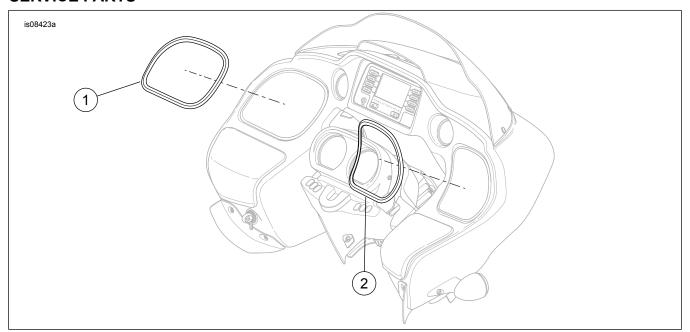

#### **Kit Contents**

See Figure 2 and Table 1.

## **SERVICE PARTS**

Figure 2. Service Parts

**Table 1. Service Parts** 

| Item | Description (Quantity) | Part Number         |
|------|------------------------|---------------------|
| 1    | Speaker trim, left     | Not Sold Separately |
| 2    | Speaker trim, right    | Not Sold Separately |