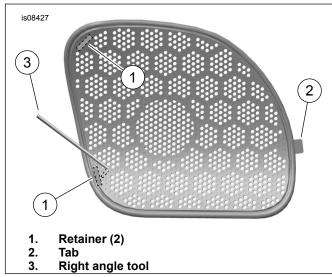

#### NOTE

- Ambient temperature should be between 21 °C (70 °F) and 38 °C (100 °F) for proper adhesion. Do not apply below 10 °C (50 °F).
- Allow AT LEAST 24 hours after application before exposing the area to vigorous washing, strong water spray or extreme weather.
- The adhesive bond will increase to maximum strength after about 72 hours at normal room temperature.
- Do not clean with denatured alcohol, mineral spirits or other solvents. Damage to components may occur.
- Using a 50:50 isopropyl alcohol/water solution, thoroughly clean speaker trim mounting surfaces. Allow to dry completely.
- 2. See Figure 1. Carefully insert a right angle tool (3) through a hole in the left grille next to one retainer (1).
- 3. Pull to release retainer.
- Repeat with remaining retainer.
- Remove speaker grille.

Figure 1. Remove Speaker Grille