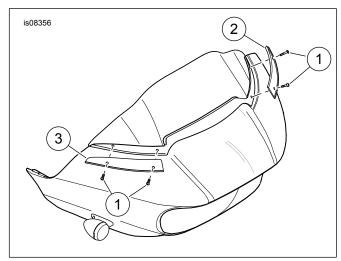

# **Kit Contents**

See Figure 1 and Table 1.

# **INSTALLATION**

- 1. See Figure 1. Begin on one side. Remove two original equipment (OE) screws and washers. Discard.
- Install windshield trim (2 or 3) and screws (1). Leave fasteners loose.
- 3. Repeat previous steps on the other side.

# **SERVICE PARTS**

Figure 1. Windshield Trim

**Table 1. Service Parts Table** 

| Item | Description (Quantity)             | Part Number |
|------|------------------------------------|-------------|
| 1    | Screw, silver (4)                  | 2495        |
|      | Screw, black (4)                   | 10200400    |
| 2    | Windshield trim, left side, chrome | 57400269    |
|      | Windshield trim, left side, black  | 57400309    |
| 3    | Windshield trim, right side,       | 57400268    |
|      | chrome                             |             |
|      | Windshield trim, right side, black | 57400308    |