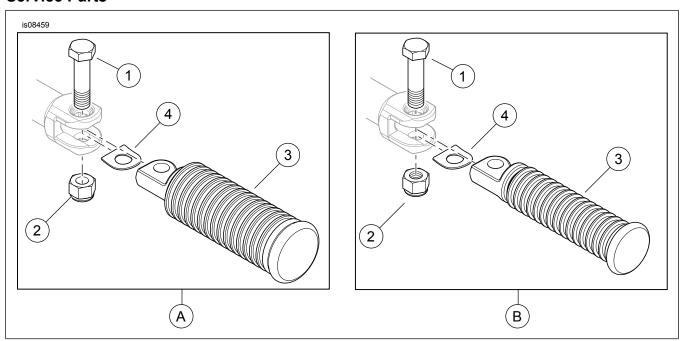

#### **Kit Contents**

See Figure 2 and Table 1.

# **Service Parts**

Figure 2. Service Parts: Footpegs

**Table 1. Service Parts Table** 

| Item             | Description (Quantity)          | Part Number |
|------------------|---------------------------------|-------------|
| A - Kit 50500406 |                                 |             |
| 1                | Screw (2)                       | 4721        |
| 2                | Lock nut (2)                    | 7778        |
| 3                | Footpeg assembly, vintage white | 50500417    |
| 4                | Washer, spring (2)              | 50912-72    |
| B - Kit 50500407 |                                 |             |
| 1                | Screw (2)                       | 4721        |
| 2                | Lock nut (2)                    | 7778        |
| 3                | Footpeg assembly, vintage white | 50500420    |
| 4                | Washer, spring (2)              | 50912-72    |