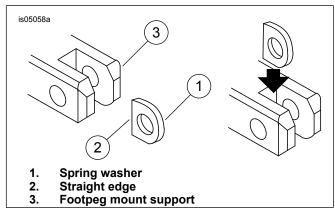

#### NOTE

See Figure 1. When installing the footpeg mount on the motorcycle footpeg support (3), make sure the spring washer (1) is positioned inside of the footpeg support with the straight edge (2) toward the inside of the footpeg support.

Figure 1. Vintage White Footpeg Spring Washer Installation