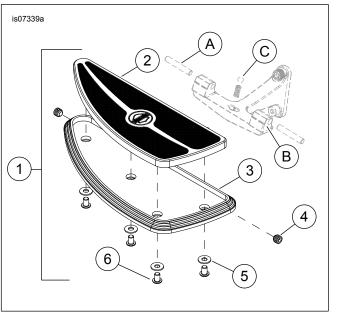

# **Kit Contents**

See Figure 1 and Table 1.

#### INSTALLATION

- 1. See Figure 1. Install footboard support brackets (B) if not currently installed or remove footboards following the instructions in the service manual.
- 2. Install footboard assembly onto support bracket (B). Be careful not to unseat the steel ball (C).
- 3. Install pivot pin (A) from support bracket through floorboard assembly.
- 4. Install set screws (4) and tighten to 11.3–13.6 N·m (100–120 in-lbs).
- 5. Repeat for the other side.

#### Figure 1. Service Parts: Burst Collection Passenger Footboard Kit

#### Table 1. Kit Contents

| Item                                              | Description (Qty)               | Part Number         |
|---------------------------------------------------|---------------------------------|---------------------|
| 1                                                 | Footboard Assembly, right       | 50500273            |
|                                                   | Footboard Assembly, left (not   | 50500274            |
|                                                   | shown)                          |                     |
| 2                                                 | Rubber insert, right            | Not Sold Separately |
|                                                   | Rubber insert, left (not shown) | Not Sold Separately |
| 3                                                 | Footboard pan, right            | Not Sold Separately |
|                                                   | Footboard pan, left (not        | Not Sold Separately |
|                                                   | shown)                          | -                   |
| 4                                                 | Set screw (4)                   | 10200216            |
| 5                                                 | Washer (8)                      | 10300039            |
| 6                                                 | Screw (8)                       | 94553-98            |
| Items referenced in text but not included in kit: |                                 |                     |
| A                                                 | Pivot pin                       |                     |
| В                                                 | Footboard support bracket       |                     |
| С                                                 | Steel ball                      |                     |