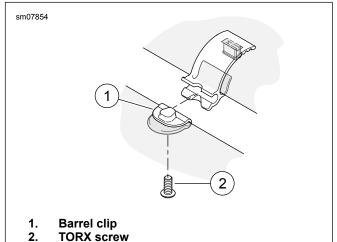

tray (3).
- 7. See Figure 1. Remove and discard two plastic socket clips (1) on frame.



Figure 1. Left Side Cover



## INSTALLATION, LEFT SIDE COVER

#### NOTE

Make sure passenger footpeg and rear brake fluid line remain covered.

 See Figure 4. Install two **new** socket clips (8) from the Side Cover Mounting Kits (5) onto the upper frame rail to replace the clips discarded earlier. Install the barrel clips (6) onto the **new** left side cover using the **new** mounting screws (7) from the Mounting Kit. Tighten securely.

- 2. See Figure 3.. Position the left side cover over the battery tray. Align slot at bottom of cover to mounting hook on tray. Install cover over mounting hook.
- 3. Rotate cover upward, aligning the barrel clips to the mating socket clips on the upper frame rail.



KA SCIEW

Figure 3. Barrel Clip

## **SERVICE PARTS**



Figure 4. Service Parts, XL Cutback Side Cover Kit

Table 1. Kit Contents

| Item                                              | Description (Quantity)                             | Part Number |
|---------------------------------------------------|----------------------------------------------------|-------------|
| 1                                                 | Oil Tank Cover Kit (Right side) (includes Item 2)  | 57200139    |
| 2                                                 | Trim bezel (includes Item 3)                       | 61400428    |
| 3                                                 | Push nut                                           | 8135B       |
| 4                                                 | Battery