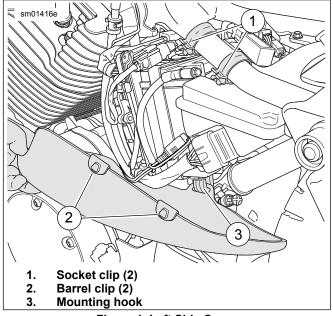

## NOTE

See Figure 1. Disengage rear barrel clip (2) first.

Cover hangs from hook (3) on battery tray.

Grasp top corners of currently installed left side cover.

- 3. Gently pull cover with barrel clips (2) away from plastic socket clips (1) on frame.
- 4. Lift side cover up.
- 5. Tilt cover to the rear.
- 6. See Figure 2. With a back and forth rocking motion, pull up and out to disengage cover (1) from mounting hook (2) on battery tray (3).
- 7. See Figure 1. Remove and discard two plastic socket clips (1) on frame.

Figure 1. Left Side Cover