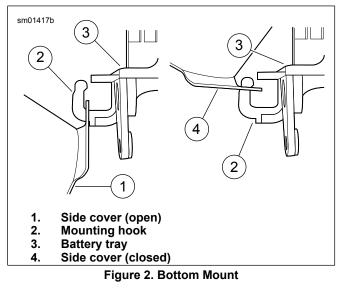

## NOTE

See Figure 1. Disengage rear barrel clip (2) first.

Cover hangs from hook (3) on battery tray.

Grasp top corners of currently installed left side cover.

- 3. Gently pull cover with barrel clips (2) away from plastic socket clips (1) on frame.
- 4. Lift side cover up.
- 5. Tilt cover to the rear.
- 6. See Figure 2. With a back and forth rocking motion, pull up and out to disengage cover (1) from mounting hook (2) on battery tray (3).
- 7. See Figure 1. Remove and discard two plastic socket clips (1) on frame.

- 2. See Figure 3.. Position the left side cover over the battery tray. Align slot at bottom of cover to mounting hook on tray. Install cover over mounting hook.
- 3. Rotate cover upward, aligning the barrel clips to the mating socket clips on the upper frame rail.