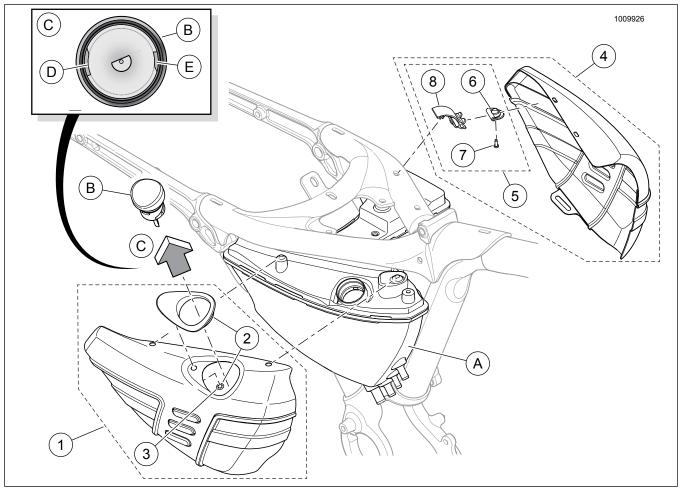

## **Kit Contents**

See Figure 4. and Refer to Table 1.

## **SERVICE PARTS**

Figure 4. Service Parts, XL Cutback Side Cover Kit

Table 1. Kit Contents

| Item                                              | Description (Quantity)                             | Part Number |
|---------------------------------------------------|----------------------------------------------------|-------------|
| 1                                                 | Oil Tank Cover Kit (Right side) (includes Item 2)  | 57200139    |
| 2                                                 | Trim bezel (includes Item 3)                       | 61400428    |
| 3                                                 | Push nut                                           | 8135B       |
| 4                                                 | Battery Cover (Left side) (includes two of Item 5) | 57200134    |
| 5                                                 | Side Cover Mounting Kit (2) (includes Items 6-8)   | 70417-04C   |
| 6                                                 | Left side cover mounting clip, barrel end          | 66389-09    |
| 7                                                 | Pan head TORX <sup>®</sup> screw, #6               | 4991        |
| 8                                                 | Left side cover mounting clip, socket end          | 70417-09    |
| Items mentioned in text, but not included in kit: |                                                    |             |
| A                                                 | Oil tank                                           |             |
| B                                                 | Oil filler cap                                     |             |
| С                                                 | View in direction of arrow                         |             |
| D                                                 | Wide slot                                          |             |
| E                                                 | Narrow slot                                        |             |