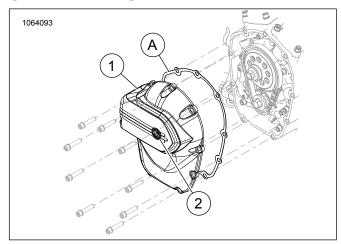

## **Kit Contents**

See Figure 1 and Table 1.

- 3. Drain oil.
- 4. See Figure 1. Remove cam cover (1).
- Clean gasket surface.
- Replace gasket.
- 7. Install cam cover. Tighten screws in sequence shown in service manual.

Torque: 10.2-13.6 N·m (100-120 in-lbs)

## **SERVICE PARTS**

Figure 1. Milwaukee-Eight Cam Cover

**Table 1. Service Parts** 

| Item                                   | Description (Quantity) | Part Number         |
|----------------------------------------|------------------------|---------------------|
| 1                                      | Cam cover (1)          | Not Sold Separately |
| 2                                      | Medallion (1)          | 14100874            |
| Service Parts Required Sold Separately |                        |                     |
| Α                                      | Gasket (1)             | 25700370            |