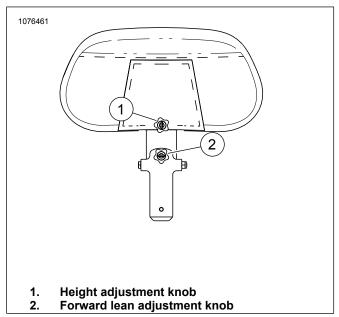

# **ADJUSTMENT**

Raise backrest and adjust as needed for rider comfort.

#### NOTE

See Figure 2.

- Height adjustment knob is loosened to allow sliding up or down of backrest, then tightened to lock in place.
- Forward lean adjustment knob is turned clockwise or counter-clockwise to tilt backrest forward or backward.