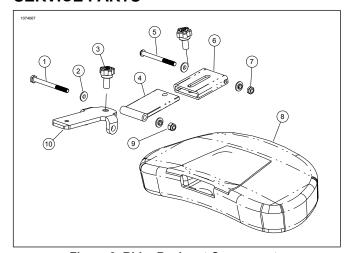

# **Kit Contents**

See Figure 3 and Table 1.

**SERVICE PARTS** 

Figure 3. Rider Backrest Components

Figure 2. Rider backrest adjustment knobs

**Table 1. Service Parts: Rider Backrest Kits** 

| Item | Description (Quantity)                 | Part Number         |
|------|----------------------------------------|---------------------|
| 1    | Grade 8 Hex Cap Screw, Black           | Not Sold Separately |
| 2    | Shoulder washer, nylon (4)             | Not Sold Separately |
| 3    | Adjustment knob (2)                    | 51868-06A           |
| 4    | Upper mount bracket                    | Not Sold Separately |
| 5    | Screw, button head                     | Not Sold Separately |
| 6    | Pivot head backrest                    | Not Sold Separately |
| 7    | Lock nut, stainless steel              | Not Sold Separately |
| 8    | Backrest assembly                      | Not Sold Separately |
| 9    | Lock nut, stainless steel, black oxide | Not Sold Separately |
| 10   | Lower mount bracket                    | Not Sold Separately |
|      | Adjuster knob cover (not shown)        | 50700055            |