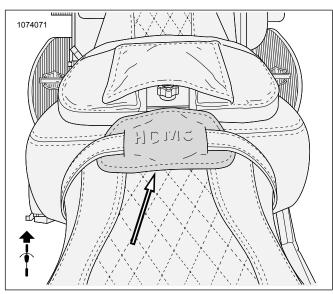

### INSTALLATION

- 1. Remove seat. See owner's manual.
- 2. Remove one side of grab strap. See owner's manual.
- Feed grab strap through adjuster knob cover. See Figure 1.
- 4. Attach grab strap to motorcycle.
- Install seat.

#### 7. NOTE

A click should be heard when backrest is in the correct position.

Press rider backrest assembly down until fully seated.

Figure 1. Adjuster Knob Cover Installed