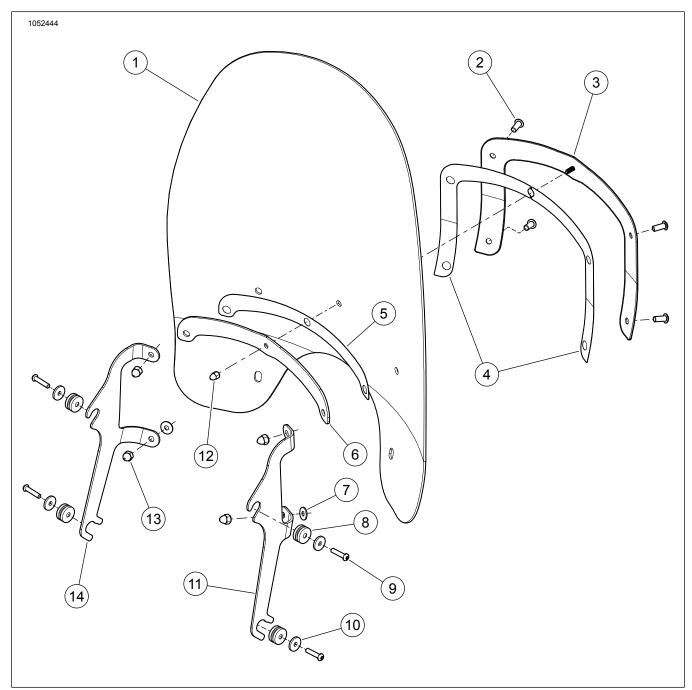

4/7 J06365

Figure 2. Kit Contents: Windshield Kits (57400329)

J06365 5 / 7

Table 3. Kit Contents: Windshield Kit (57400329)

| Verify that all contents are present in the kit before installing or removing items from vehicle. |     |                                 |           |       |
|---------------------------------------------------------------------------------------------------|-----|---------------------------------|-----------|-------|
| Item                                                                                              | Qty | Description                     | Part No.  | Notes |
| 1                                                                                                 | 1   | Windshield                      | 57400392  |       |
| 2                                                                                                 | 4   | Screw, buttonhead               | 94639-99  |       |
| 3                                                                                                 | 1   | Outer bracket assembly          | 57163-05  |       |
| 4                                                                                                 | 2   | Gasket, outer                   | 57150-05  |       |
| 5                                                                                                 | 1   | Gasket, horizontal brace, inner | 57151-05  |       |
| 6                                                                                                 | 1   | Horizontal brace, inner         | 57149-05  |       |
| 7                                                                                                 | 2   | Washer, EPDM                    | 57964-97  |       |
| 8                                                                                                 | 4   | Grommets                        | 12100110  |       |
| 9                                                                                                 | 4   | Screw, buttonhead               | 10200588  |       |
| 10                                                                                                | 4   | Washer                          | 10300129  |       |
| 11                                                                                                | 1   | Bracket, right                  | 57300158  |       |
| 12                                                                                                | 1   | Acorn nut                       | 94004-90T |       |
| 13                                                                                                | 4   | Acorn nut                       | 94007-90T |       |
| 14                                                                                                | 1   | Bracket, left                   | 57300159  |       |