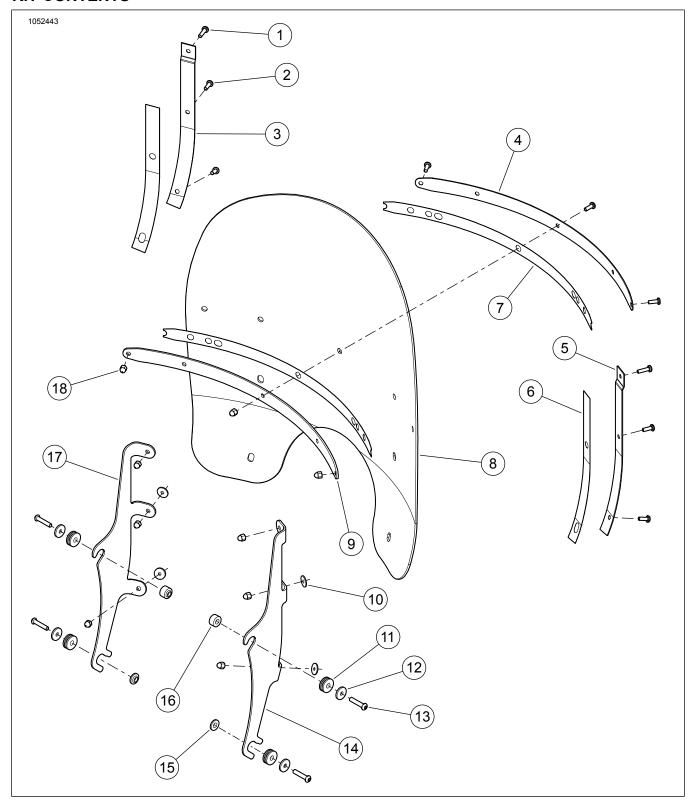

## **KIT CONTENTS**

Figure 1. Kit Contents: Windshield Kits (Typical)

2/7 J06365

## **Table 2. Kit Contents: Windshield Kits**

|   | Verify that all contents are present in the kit before installing or removing items from vehicle. |     |                                                                                                                                                                                                                                                                                                                                                                                                                                                                                                                                                                                                                                                                                                                                                                                                                                                                                                                                                                                                                                                                                                                                                                                                                                                                                                                                                                                                                                                                                                                                                                                                                                                                                                                                                                                                                                                                                                                                                                                                                                                                                                                               |           |                                                        |
|---|---------------------------------------------------------------------------------------------------|-----|-------------------------------------------------------------------------------------------------------------------------------------------------------------------------------------------------------------------------------------------------------------------------------------------------------------------------------------------------------------------------------------------------------------------------------------------------------------------------------------------------------------------------------------------------------------------------------------------------------------------------------------------------------------------------------------------------------------------------------------------------------------------------------------------------------------------------------------------------------------------------------------------------------------------------------------------------------------------------------------------------------------------------------------------------------------------------------------------------------------------------------------------------------------------------------------------------------------------------------------------------------------------------------------------------------------------------------------------------------------------------------------------------------------------------------------------------------------------------------------------------------------------------------------------------------------------------------------------------------------------------------------------------------------------------------------------------------------------------------------------------------------------------------------------------------------------------------------------------------------------------------------------------------------------------------------------------------------------------------------------------------------------------------------------------------------------------------------------------------------------------------|-----------|--------------------------------------------------------|
|   | Item                                                                                              | Qty | Description                                                                                                                                                                                                                                                                                                                                                                                                                                                                                                                                                                                                                                                                                                                                                                                                                                                                                                                                                                                                                                                                                                                                                                                                                                                                                                                                                                                                                                                                                                                                                                                                                                                                                                                                                                                                                                                                                                                                                                                                                                                                                                                   | Part No.  | Notes                                                  |
| Ш | 1                                                                                                 | 2   | Screw, panhead                                                                                                                                                                                                                                                                                                                                                                                                                                                                                                                                                                                                                                                                                                                                                                                                                                                                                                                                                                                                                                                                                                                                                                                                                                                                                                                                                                                                                                                                                                                                                                                                                                                                                                                                                                                                                                                                                                                                                                                                                                                                                                                | 2452      | Kits: ALL                                              |
|   | 2                                                                                                 | 7   | Screw, panhead                                                                                                                                                                                                                                                                                                                                                                                                                                                                                                                                                                                                                                                                                                                                                                                                                                                                                                                                                                                                                                                                                                                                                                                                                                                                                                                                                                                                                                                                                                                                                                                                                                                                                                                                                                                                                                                                                                                                                                                                                                                                                                                | 2921A     | Kits: ALL                                              |
|   |                                                                                                   |     |                                                                                                                                                                                                                                                                                                                                                                                                                                                                                                                                                                                                                                                                                                                                                                                                                                                                                                                                                                                                                                                                                                                                                                                                                                                                                                                                                                                                                                                                                                                                                                                                                                                                                                                                                                                                                                                                                                                                                                                                                                                                                                                               | 57300157  | Kits: 57400325, 57400335, 57400369                     |
|   | 3                                                                                                 | 1   | Vertical brace, left                                                                                                                                                                                                                                                                                                                                                                                                                                                                                                                                                                                                                                                                                                                                                                                                                                                                                                                                                                                                                                                                                                                                                                                                                                                                                                                                                                                                                                                                                                                                                                                                                                                                                                                                                                                                                                                                                                                                                                                                                                                                                                          | 58408-75A | Kits: 57400328, 57400332                               |
|   |                                                                                                   |     |                                                                                                                                                                                                                                                                                                                                                                                                                                                                                                                                                                                                                                                                                                                                                                                                                                                                                                                                                                                                                                                                                                                                                                                                                                                                                                                                                                                                                                                                                                                                                                                                                                                                                                                                                                                                                                                                                                                                                                                                                                                                                                                               | 57300155  | Kits: 57400367, 57400368                               |
|   |                                                                                                   |     |                                                                                                                                                                                                                                                                                                                                                                                                                                                                                                                                                                                                                                                                                                                                                                                                                                                                                                                                                                                                                                                                                                                                                                                                                                                                                                                                                                                                                                                                                                                                                                                                                                                                                                                                                                                                                                                                                                                                                                                                                                                                                                                               | 57300127  | Kits: 57400325, 57400335, 57400369                     |
|   | 4                                                                                                 | 1   | Horizontal brace, outer                                                                                                                                                                                                                                                                                                                                                                                                                                                                                                                                                                                                                                                                                                                                                                                                                                                                                                                                                                                                                                                                                                                                                                                                                                                                                                                                                                                                                                                                                                                                                                                                                                                                                                                                                                                                                                                                                                                                                                                                                                                                                                       | 57300132  | Kits: 57400328, 57400332                               |
|   |                                                                                                   |     |                                                                                                                                                                                                                                                                                                                                                                                                                                                                                                                                                                                                                                                                                                                                                                                                                                                                                                                                                                                                                                                                                                                                                                                                                                                                                                                                                                                                                                                                                                                                                                                                                                                                                                                                                                                                                                                                                                                                                                                                                                                                                                                               | 57300152  | Kits: 57400367, 57400368                               |
|   |                                                                                                   |     |                                                                                                                                                                                                                                                                                                                                                                                                                                                                                                                                                                                                                                                                                                                                                                                                                                                                                                                                                                                                                                                                                                                                                                                                                                                                                                                                                                                                                                                                                                                                                                                                                                                                                                                                                                                                                                                                                                                                                                                                                                                                                                                               | 57300156  | Kits: 57400325, 57400335, 57400369                     |
|   | 5                                                                                                 | 1   | Vertical brace, right                                                                                                                                                                                                                                                                                                                                                                                                                                                                                                                                                                                                                                                                                                                                                                                                                                                                                                                                                                                                                                                                                                                                                                                                                                                                                                                                                                                                                                                                                                                                                                                                                                                                                                                                                                                                                                                                                                                                                                                                                                                                                                         | 58406-75A | Kits: 57400328, 57400332                               |
|   |                                                                                                   |     |                                                                                                                                                                                                                                                                                                                                                                                                                                                                                                                                                                                                                                                                                                                                                                                                                                                                                                                                                                                                                                                                                                                                                                                                                                                                                                                                                                                                                                                                                                                                                                                                                                                                                                                                                                                                                                                                                                                                                                                                                                                                                                                               | 57300154  | Kits: 57400367, 57400368                               |
|   | _                                                                                                 | _   | To a state of the | 58417-77  | Kits: 57400325, 57400328, 57400332, 57400335, 57400369 |
|   | 6                                                                                                 | 2   | Tape, windshield, vertical                                                                                                                                                                                                                                                                                                                                                                                                                                                                                                                                                                                                                                                                                                                                                                                                                                                                                                                                                                                                                                                                                                                                                                                                                                                                                                                                                                                                                                                                                                                                                                                                                                                                                                                                                                                                                                                                                                                                                                                                                                                                                                    | 11100168  | Kits: 57400367, 57400368                               |
|   | _                                                                                                 |     |                                                                                                                                                                                                                                                                                                                                                                                                                                                                                                                                                                                                                                                                                                                                                                                                                                                                                                                                                                                                                                                                                                                                                                                                                                                                                                                                                                                                                                                                                                                                                                                                                                                                                                                                                                                                                                                                                                                                                                                                                                                                                                                               | 57300133  | Kits: 57400325, 57400328, 57400332, 57400335, 57400369 |
|   | 7                                                                                                 | 2   | Tape, windshield, horizontal                                                                                                                                                                                                                                                                                                                                                                                                                                                                                                                                                                                                                                                                                                                                                                                                                                                                                                                                                                                                                                                                                                                                                                                                                                                                                                                                                                                                                                                                                                                                                                                                                                                                                                                                                                                                                                                                                                                                                                                                                                                                                                  | 11100187  | Kits: 57400367, 57400368                               |
|   |                                                                                                   |     |                                                                                                                                                                                                                                                                                                                                                                                                                                                                                                                                                                                                                                                                                                                                                                                                                                                                                                                                                                                                                                                                                                                                                                                                                                                                                                                                                                                                                                                                                                                                                                                                                                                                                                                                                                                                                                                                                                                                                                                                                                                                                                                               | 57400354  | Kits: 57400325, 57400332, 57400335                     |
|   |                                                                                                   |     | 1.0                                                                                                                                                                                                                                                                                                                                                                                                                                                                                                                                                                                                                                                                                                                                                                                                                                                                                                                                                                                                                                                                                                                                                                                                                                                                                                                                                                                                                                                                                                                                                                                                                                                                                                                                                                                                                                                                                                                                                                                                                                                                                                                           | 57400357  | Kits: 57400328, 57400369                               |
|   | - 8                                                                                               | 1   | Windshield                                                                                                                                                                                                                                                                                                                                                                                                                                                                                                                                                                                                                                                                                                                                                                                                                                                                                                                                                                                                                                                                                                                                                                                                                                                                                                                                                                                                                                                                                                                                                                                                                                                                                                                                                                                                                                                                                                                                                                                                                                                                                                                    | 57400353  | Kit: 57400367                                          |
|   |                                                                                                   |     |                                                                                                                                                                                                                                                                                                                                                                                                                                                                                                                                                                                                                                                                                                                                                                                                                                                                                                                                                                                                                                                                                                                                                                                                                                                                                                                                                                                                                                                                                                                                                                                                                                                                                                                                                                                                                                                                                                                                                                                                                                                                                                                               | 57400363  | Kit: 57400368                                          |
|   |                                                                                                   |     |                                                                                                                                                                                                                                                                                                                                                                                                                                                                                                                                                                                                                                                                                                                                                                                                                                                                                                                                                                                                                                                                                                                                                                                                                                                                                                                                                                                                                                                                                                                                                                                                                                                                                                                                                                                                                                                                                                                                                                                                                                                                                                                               | 57300126  | Kits: 57400325, 57400335, 57400369                     |
|   | 9                                                                                                 | 1   | Horizontal brace, inner                                                                                                                                                                                                                                                                                                                                                                                                                                                                                                                                                                                                                                                                                                                                                                                                                                                                                                                                                                                                                                                                                                                                                                                                                                                                                                                                                                                                                                                                                                                                                                                                                                                                                                                                                                                                                                                                                                                                                                                                                                                                                                       | 57300131  | Kits: 57400328, 57400332                               |
|   |                                                                                                   |     |                                                                                                                                                                                                                                                                                                                                                                                                                                                                                                                                                                                                                                                                                                                                                                                                                                                                                                                                                                                                                                                                                                                                                                                                                                                                                                                                                                                                                                                                                                                                                                                                                                                                                                                                                                                                                                                                                                                                                                                                                                                                                                                               | 57300153  | Kits: 57400367, 57400368                               |
|   | 10                                                                                                | 4   | Washer, EPDM                                                                                                                                                                                                                                                                                                                                                                                                                                                                                                                                                                                                                                                                                                                                                                                                                                                                                                                                                                                                                                                                                                                                                                                                                                                                                                                                                                                                                                                                                                                                                                                                                                                                                                                                                                                                                                                                                                                                                                                                                                                                                                                  | 58152-96  | Kits: ALL                                              |
|   | 11                                                                                                | 4   | Grommets                                                                                                                                                                                                                                                                                                                                                                                                                                                                                                                                                                                                                                                                                                                                                                                                                                                                                                                                                                                                                                                                                                                                                                                                                                                                                                                                                                                                                                                                                                                                                                                                                                                                                                                                                                                                                                                                                                                                                                                                                                                                                                                      | 12100110  | Kits: ALL                                              |
|   | 12                                                                                                | 4   | Washer                                                                                                                                                                                                                                                                                                                                                                                                                                                                                                                                                                                                                                                                                                                                                                                                                                                                                                                                                                                                                                                                                                                                                                                                                                                                                                                                                                                                                                                                                                                                                                                                                                                                                                                                                                                                                                                                                                                                                                                                                                                                                                                        | 10300129  | Kits: ALL                                              |
|   |                                                                                                   |     | Screw                                                                                                                                                                                                                                                                                                                                                                                                                                                                                                                                                                                                                                                                                                                                                                                                                                                                                                                                                                                                                                                                                                                                                                                                                                                                                                                                                                                                                                                                                                                                                                                                                                                                                                                                                                                                                                                                                                                                                                                                                                                                                                                         | 10200588  | Kits: 57400325, 57400328, 57400332                     |
|   | 13                                                                                                | 4   | Screw, buttonhead, hex 1/4-20                                                                                                                                                                                                                                                                                                                                                                                                                                                                                                                                                                                                                                                                                                                                                                                                                                                                                                                                                                                                                                                                                                                                                                                                                                                                                                                                                                                                                                                                                                                                                                                                                                                                                                                                                                                                                                                                                                                                                                                                                                                                                                 | 10200709  | Kits: 57400335, 57400369                               |
|   |                                                                                                   |     | Screw, buttonhead                                                                                                                                                                                                                                                                                                                                                                                                                                                                                                                                                                                                                                                                                                                                                                                                                                                                                                                                                                                                                                                                                                                                                                                                                                                                                                                                                                                                                                                                                                                                                                                                                                                                                                                                                                                                                                                                                                                                                                                                                                                                                                             | 10200610  | Kits: 57400367, 57400368                               |

J06365 3 / 7

## Table 2. Kit Contents: Windshield Kits

| Verify that all contents are present in the kit before installing or removing items from vehicle. |       |                           | r removing items from vehicle. |                          |
|---------------------------------------------------------------------------------------------------|-------|---------------------------|--------------------------------|--------------------------|
| Iten                                                                                              | 1 Qty | Description               | Part No.                       | Notes                    |
|                                                                                                   |       | Bracket, right            | 57300123                       | Kit: 57400325            |
| ] 14                                                                                              | 1     |                           | 57300110                       | Kits: 57400328, 57400332 |
|                                                                                                   | '     |                           | 57300173                       | Kits: 57400335, 57400369 |
|                                                                                                   |       |                           | 57300124                       | Kits: 57400367, 57400368 |
| 15                                                                                                | 2     | Spacer, windshield, lower | 12400149                       | Kits: 57400335, 57400369 |
| ] 16                                                                                              | 2     | Spacer, windshield, upper | 12400144                       | Kits: 57400335, 57400369 |
| 16                                                                                                | 4     | Spacer                    | 12400143                       | Kits: 57400367, 57400368 |
|                                                                                                   | 17 1  | 1 Bracket, left           | 57300122                       | Kit: 57400325            |
|                                                                                                   |       |                           | 57300111                       | Kits: 57400328, 57400332 |
| ] ''                                                                                              |       |                           | 57300174                       | Kits: 57400335, 57400369 |
|                                                                                                   |       |                           | 57300125                       | Kits: 57400367, 57400368 |
| 18                                                                                                | 9     | Acorn nut                 | 7651A                          | Kits: ALL                |