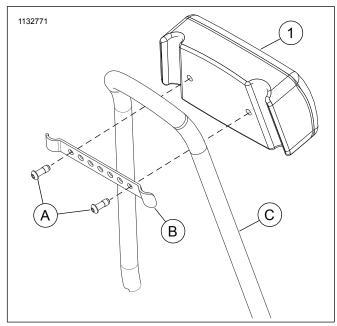

#### Kit Contents

See Figure 1 and Refer to Table 1.

#### NOTE

Items A, B and C are in the Rigid Mount Sissy Bar Upright kit.

- Install backrest pad.
  - Align recessed channels of the backrest pad (1) with the upright bars of the backrest assembly (C).
  - b. Align backrest support (B) with the holes in the backrest pad (1).
  - c. Install screws (A).
  - d. Tighten.

#### **SERVICE PARTS**

Figure 1.

#### Table 1. Service Parts 52300502 Black Backrest

| Item                                             | Description (Quantity)              | Part Number         |
|--------------------------------------------------|-------------------------------------|---------------------|
| 1                                                | Backrest pad                        | Not sold separately |
| Items mentioned in text but not included in kit. |                                     |                     |
| Α                                                | Screw, 1/4-28 Button head Torx™ (2) |                     |
| В                                                | Backrest support                    |                     |
| С                                                | Backrest assembly                   |                     |