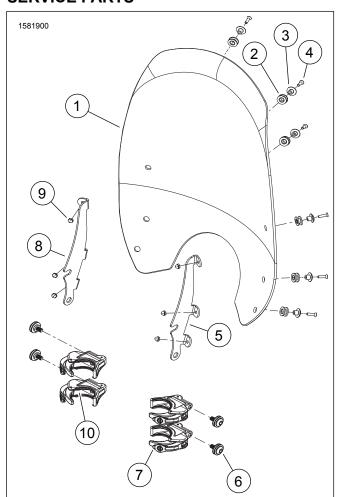

## **Kit Contents**

Kits 57400323, 57400334: See Figure 3 and Refer to Table 1.

Kits 57400326, 57400327, 57400331, 57400333, 57400336, 57400337: See Figure 4 and Refer to Table 2.

#### Table 1. Super Sport (57400323, 57400334) Quick Release Detachable Windshield Kits

| Kit      | Item    | Description                    | Part Number          |
|----------|---------|--------------------------------|----------------------|
|          |         | (Quantity)                     |                      |
| 57400323 | 1       | 19 In Lt Smoke                 | 57400344             |
|          |         | Wind Splitter                  |                      |
|          |         | Windshield                     |                      |
|          | 2       | Grommet (6)                    | 12100057             |
|          | 3       | Mount, Wind De-                | 57400244             |
|          |         | flector (6)                    |                      |
|          | 4       | Screw, Flat                    | 10200276             |
|          | 1.      | Head, Hex Sock-                | 10200210             |
|          |         | et (6)                         |                      |
|          | 5       | RH Windshield                  | 57304-06             |
|          | 5       |                                | 57304-00             |
|          |         | Mounting Brack-                |                      |
|          | -       | et                             |                      |
|          | 6       | Tool Less Re-                  | 58790-04             |
|          |         | lease Windshield               |                      |
|          |         | Mounting Hard-                 |                      |
|          |         | ware (4)                       |                      |
|          | 7       | 49mm Quick Re-                 | 57400467             |
|          |         | lease Windshield               |                      |
|          |         | Mounting Clamp                 |                      |
|          |         | Assembly (4)                   |                      |
|          | 8       | LH Windshield                  | 57305-06             |
|          |         | Mounting Brack-                | 07000 00             |
|          |         | -                              |                      |
|          |         | et                             | 40400040             |
|          | 9       | Acorn Nut (6)                  | 10400018             |
|          | 10      | Gasket, clamp                  | 57197-05             |
| 57400334 | 1       | 19 In Lt Smoke                 | 57400344             |
|          |         | Wind Splitter                  |                      |
|          |         | Windshield                     |                      |
|          | 2       | Grommet (6)                    | 12100057             |
|          | 3       | Mount, Wind De-                | 57400244             |
|          | -       | flector (6)                    |                      |
|          | 4       | Screw, Flat                    | 10200276             |
|          | 1.      | Head, Hex Sock-                | 10200210             |
|          |         | et (6)                         |                      |
|          | 5       | RH Windshield                  | 57300119             |
|          | 5       |                                | 57500119             |
|          |         | Mounting Brack-                |                      |
|          | 0       | et                             | 50700.01             |
|          | 6       | Tool Less Re-                  | 58790-04             |
|          |         | lease Windshield               |                      |
|          |         | Mounting Hard-                 |                      |
|          | L       | ware (4)                       |                      |
|          | 7       |                                | 57400467             |
|          |         | lease Windshield               |                      |
|          |         | Mounting Clamp                 |                      |
|          |         | Assembly (4)                   |                      |
|          | 8       | LH Windshield                  | 57300118             |
|          | l C     | Mounting Brack-                |                      |
|          |         | et                             |                      |
|          | 0       |                                | 10400049             |
|          | 9<br>10 | Acorn Nut (6)<br>Gasket, clamp | 10400018<br>57197-05 |
|          |         |                                |                      |