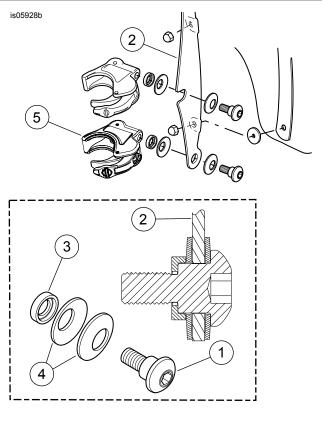

Figure 2. Windshield Mounting Clamp

- 6. Straddle the front fender. Center the windshield around the headlamp and seat the clamps onto the fork sliders.
- 7. Starting at the bottom (either side) and with the shoulder bolts just a little more than finger tight, close each clamp, taking note that the clamps self-align to the fork sliders and to each other.

### A WARNING

The cupped side of the Belleville (cone) washers must face each other and sandwich the windshield mount brackets at each mount point. Failure to orient washers correctly can reduce windshield's ability to break away in a collision, which could result in death or serious injury. (00422b)

4. One clamp at a time, with the clamp facing upward and inboard of the windshield bracket (2), tighten the shoulder bolts (1) only enough to hold the clamp orientation to the windshield during mounting of the windshield to the motorcycle. The bolts will be fully tightened later.