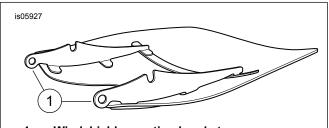

1/6

1. Windshield mounting brackets Figure 1. Windshield Mounting Brackets

- 1. Shoulder bolt
- 2. Windshield mounting brackets
- 3. Cup washer spacer
- 4. Belleville washers (cupped sides facing each other)
- 5. Windshield mounting clamp