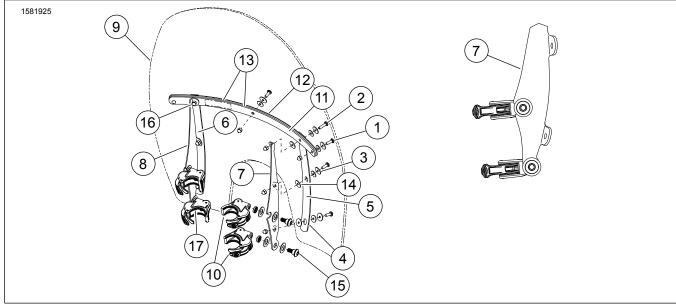

## **Kit Contents**

Kits 57400323, 57400334: See Figure 3 and Refer to Table 1.

Kits 57400326, 57400327, 57400331, 57400333, 57400336, 57400337: See Figure 4 and Refer to Table 2.

Figure 4. Service Parts: Windshield Kits 57400326, 57400327, 57400331, 57400333, 57400336, 57400337

| Item | Description (Quantity)                                                                                                           | Part Number                                                                                                                                                                                                                                                                                                                                                                                                                                                                                                                                                                                                                                                                                                                                                                                                                                                                                                                                                                                                                                                                                                                                                |
|------|----------------------------------------------------------------------------------------------------------------------------------|------------------------------------------------------------------------------------------------------------------------------------------------------------------------------------------------------------------------------------------------------------------------------------------------------------------------------------------------------------------------------------------------------------------------------------------------------------------------------------------------------------------------------------------------------------------------------------------------------------------------------------------------------------------------------------------------------------------------------------------------------------------------------------------------------------------------------------------------------------------------------------------------------------------------------------------------------------------------------------------------------------------------------------------------------------------------------------------------------------------------------------------------------------|
| 1    |                                                                                                                                  | 2921A                                                                                                                                                                                                                                                                                                                                                                                                                                                                                                                                                                                                                                                                                                                                                                                                                                                                                                                                                                                                                                                                                                                                                      |
| 2    | Pan Head Machine Screws (2)                                                                                                      | 2452                                                                                                                                                                                                                                                                                                                                                                                                                                                                                                                                                                                                                                                                                                                                                                                                                                                                                                                                                                                                                                                                                                                                                       |
| 3    | N/A                                                                                                                              | N/A                                                                                                                                                                                                                                                                                                                                                                                                                                                                                                                                                                                                                                                                                                                                                                                                                                                                                                                                                                                                                                                                                                                                                        |
| 4    | Vertical Adhesive Tape (2)                                                                                                       | 11100168                                                                                                                                                                                                                                                                                                                                                                                                                                                                                                                                                                                                                                                                                                                                                                                                                                                                                                                                                                                                                                                                                                                                                   |
| 5    | RH Windshield Vertical Brace                                                                                                     | 57300103                                                                                                                                                                                                                                                                                                                                                                                                                                                                                                                                                                                                                                                                                                                                                                                                                                                                                                                                                                                                                                                                                                                                                   |
| 6    | LH Windshield Vertical Brace                                                                                                     | 57300104                                                                                                                                                                                                                                                                                                                                                                                                                                                                                                                                                                                                                                                                                                                                                                                                                                                                                                                                                                                                                                                                                                                                                   |
| 7    | RH Windshield Mount Bracket                                                                                                      | 57300137                                                                                                                                                                                                                                                                                                                                                                                                                                                                                                                                                                                                                                                                                                                                                                                                                                                                                                                                                                                                                                                                                                                                                   |
| 8    | LH Windshield Mount Bracket                                                                                                      | 57300138                                                                                                                                                                                                                                                                                                                                                                                                                                                                                                                                                                                                                                                                                                                                                                                                                                                                                                                                                                                                                                                                                                                                                   |
| 9    | 18 In Wind Splitter Quick Release                                                                                                | 57400338                                                                                                                                                                                                                                                                                                                                                                                                                                                                                                                                                                                                                                                                                                                                                                                                                                                                                                                                                                                                                                                                                                                                                   |
| 10   |                                                                                                                                  | 57400467                                                                                                                                                                                                                                                                                                                                                                                                                                                                                                                                                                                                                                                                                                                                                                                                                                                                                                                                                                                                                                                                                                                                                   |
|      |                                                                                                                                  |                                                                                                                                                                                                                                                                                                                                                                                                                                                                                                                                                                                                                                                                                                                                                                                                                                                                                                                                                                                                                                                                                                                                                            |
| 11   | Inner Windshield Brace                                                                                                           | 57300171                                                                                                                                                                                                                                                                                                                                                                                                                                                                                                                                                                                                                                                                                                                                                                                                                                                                                                                                                                                                                                                                                                                                                   |
| 12   | Outer Windshield Brace                                                                                                           | 57300172                                                                                                                                                                                                                                                                                                                                                                                                                                                                                                                                                                                                                                                                                                                                                                                                                                                                                                                                                                                                                                                                                                                                                   |
| 13   | Windshield Brace Tape (2)                                                                                                        | 58052-78                                                                                                                                                                                                                                                                                                                                                                                                                                                                                                                                                                                                                                                                                                                                                                                                                                                                                                                                                                                                                                                                                                                                                   |
| 14   |                                                                                                                                  | 58152-96                                                                                                                                                                                                                                                                                                                                                                                                                                                                                                                                                                                                                                                                                                                                                                                                                                                                                                                                                                                                                                                                                                                                                   |
|      |                                                                                                                                  |                                                                                                                                                                                                                                                                                                                                                                                                                                                                                                                                                                                                                                                                                                                                                                                                                                                                                                                                                                                                                                                                                                                                                            |
| 15   | Tool Less Release Windshield                                                                                                     | 58790-04                                                                                                                                                                                                                                                                                                                                                                                                                                                                                                                                                                                                                                                                                                                                                                                                                                                                                                                                                                                                                                                                                                                                                   |
|      | Mounting Hardware (4)                                                                                                            |                                                                                                                                                                                                                                                                                                                                                                                                                                                                                                                                                                                                                                                                                                                                                                                                                                                                                                                                                                                                                                                                                                                                                            |
| 16   | Acorn Nut (9)                                                                                                                    | 7651A                                                                                                                                                                                                                                                                                                                                                                                                                                                                                                                                                                                                                                                                                                                                                                                                                                                                                                                                                                                                                                                                                                                                                      |
| 17   | Gasket, clamp                                                                                                                    | 57197-05                                                                                                                                                                                                                                                                                                                                                                                                                                                                                                                                                                                                                                                                                                                                                                                                                                                                                                                                                                                                                                                                                                                                                   |
| 1    |                                                                                                                                  | 2921A                                                                                                                                                                                                                                                                                                                                                                                                                                                                                                                                                                                                                                                                                                                                                                                                                                                                                                                                                                                                                                                                                                                                                      |
| 2    | Pan Head Machine Screws (2)                                                                                                      | 2452                                                                                                                                                                                                                                                                                                                                                                                                                                                                                                                                                                                                                                                                                                                                                                                                                                                                                                                                                                                                                                                                                                                                                       |
| 3    | N/A                                                                                                                              | N/A                                                                                                                                                                                                                                                                                                                                                                                                                                                                                                                                                                                                                                                                                                                                                                                                                                                                                                                                                                                                                                                                                                                                                        |
| 4    | Vertical Adhesive Tape (2)                                                                                                       | 11100168                                                                                                                                                                                                                                                                                                                                                                                                                                                                                                                                                                                                                                                                                                                                                                                                                                                                                                                                                                                                                                                                                                                                                   |
| 5    | RH Windshield Vertical Brace                                                                                                     | 57300103                                                                                                                                                                                                                                                                                                                                                                                                                                                                                                                                                                                                                                                                                                                                                                                                                                                                                                                                                                                                                                                                                                                                                   |
| 6    |                                                                                                                                  | 57300104                                                                                                                                                                                                                                                                                                                                                                                                                                                                                                                                                                                                                                                                                                                                                                                                                                                                                                                                                                                                                                                                                                                                                   |
| 7    |                                                                                                                                  | 57300105                                                                                                                                                                                                                                                                                                                                                                                                                                                                                                                                                                                                                                                                                                                                                                                                                                                                                                                                                                                                                                                                                                                                                   |
| 8    |                                                                                                                                  | 57300106                                                                                                                                                                                                                                                                                                                                                                                                                                                                                                                                                                                                                                                                                                                                                                                                                                                                                                                                                                                                                                                                                                                                                   |
|      |                                                                                                                                  | 57400338                                                                                                                                                                                                                                                                                                                                                                                                                                                                                                                                                                                                                                                                                                                                                                                                                                                                                                                                                                                                                                                                                                                                                   |
|      |                                                                                                                                  | 57400467                                                                                                                                                                                                                                                                                                                                                                                                                                                                                                                                                                                                                                                                                                                                                                                                                                                                                                                                                                                                                                                                                                                                                   |
|      | sembly (4)                                                                                                                       |                                                                                                                                                                                                                                                                                                                                                                                                                                                                                                                                                                                                                                                                                                                                                                                                                                                                                                                                                                                                                                                                                                                                                            |
| 11   | Inner Windshield Brace                                                                                                           | 57300171                                                                                                                                                                                                                                                                                                                                                                                                                                                                                                                                                                                                                                                                                                                                                                                                                                                                                                                                                                                                                                                                                                                                                   |
|      |                                                                                                                                  | 57300172                                                                                                                                                                                                                                                                                                                                                                                                                                                                                                                                                                                                                                                                                                                                                                                                                                                                                                                                                                                                                                                                                                                                                   |
|      |                                                                                                                                  | 58052-78                                                                                                                                                                                                                                                                                                                                                                                                                                                                                                                                                                                                                                                                                                                                                                                                                                                                                                                                                                                                                                                                                                                                                   |
|      |                                                                                                                                  |                                                                                                                                                                                                                                                                                                                                                                                                                                                                                                                                                                                                                                                                                                                                                                                                                                                                                                                                                                                                                                                                                                                                                            |
|      |                                                                                                                                  |                                                                                                                                                                                                                                                                                                                                                                                                                                                                                                                                                                                                                                                                                                                                                                                                                                                                                                                                                                                                                                                                                                                                                            |
| 15   | Tool Less Release Windshield                                                                                                     | 58790-04                                                                                                                                                                                                                                                                                                                                                                                                                                                                                                                                                                                                                                                                                                                                                                                                                                                                                                                                                                                                                                                                                                                                                   |
|      |                                                                                                                                  |                                                                                                                                                                                                                                                                                                                                                                                                                                                                                                                                                                                                                                                                                                                                                                                                                                                                                                                                                                                                                                                                                                                                                            |
| 16   |                                                                                                                                  | 7651A                                                                                                                                                                                                                                                                                                                                                                                                                                                                                                                                                                                                                                                                                                                                                                                                                                                                                                                                                                                                                                                                                                                                                      |
|      | Gasket, clamp                                                                                                                    | 57197-05                                                                                                                                                                                                                                                                                                                                                                                                                                                                                                                                                                                                                                                                                                                                                                                                                                                                                                                                                                                                                                                                                                                                                   |
|      | $ \begin{array}{c} 1\\ 2\\ 3\\ 4\\ 5\\ 6\\ 7\\ 8\\ 9\\ 10\\ 11\\ 12\\ 13\\ 14\\ 15\\ 16\\ 17\\ 1\\ 2\\ 3\\ 4\\ 5\\ \end{array} $ | 1       Pan Head Machine Screws (7)         2       Pan Head Machine Screws (2)         3       N/A         4       Vertical Adhesive Tape (2)         5       RH Windshield Vertical Brace         6       LH Windshield Vertical Brace         7       RH Windshield Mount Bracket         8       LH Windshield Mount Bracket         9       18 In Wind Splitter Quick Release         10       49mm Quick Release Clamp Assembly (4)         11       Inner Windshield Brace         12       Outer Windshield Brace         13       Windshield Brace Tape (2)         14       EDPM Windshield Mounting Washer (4)         15       Tool Less Release Windshield         16       Acorn Nut (9)         17       Gasket, clamp         1       Pan Head Machine Screws (7)         2       Pan Head Machine Screws (2)         3       N/A         4       Vertical Adhesive Tape (2)         5       RH Windshield Vertical Brace         6       LH Windshield Mount Bracket         8       LH Windshield Mount Bracket         9       18 In Wind Splitter Quick Release         10       49mm Quick Release Clamp Assembly (4) <t< td=""></t<> |