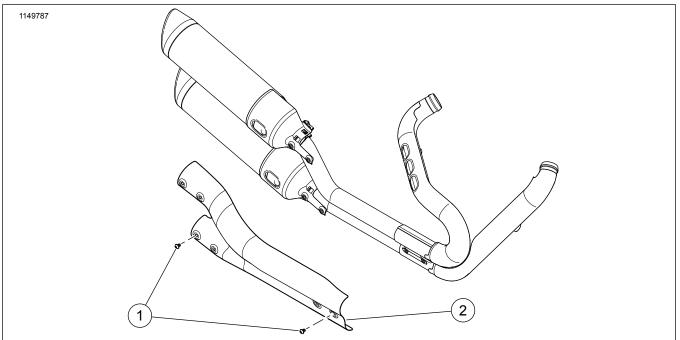

# Remove Original Equipment (OE) Exhaust Shields

1. See Figure 1. Remove six collector shield screws (1) and remove the collector shield (2).

## SERVICE PARTS

Figure 1. Service Parts: Dyna Model Exhaust Shields

| Item                                             | Description (Quantity) | Part Number         |
|--------------------------------------------------|------------------------|---------------------|
| 1                                                | Screw (6)              | 10500103            |
| 2                                                | Collector shield kit   | Not Sold Separately |
| Items mentioned in text, but not included in kit |                        |                     |
| Not                                              | Anti-seize lubricant   | 98960-97            |
| shown                                            |                        |                     |

#### Table 1. Service Parts Table