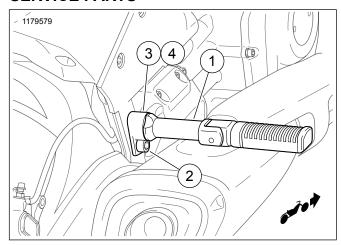

## **SERVICE PARTS**

Figure 1. Service Parts: Passenger Footpeg Adaptor Kit

#### **Table 1. Service Parts Table**

| Item | Description (Quantity)                   | Part Number |
|------|------------------------------------------|-------------|
| 1    | Passenger footpeg kit, black             | 50500769    |
| 2    | Screw (2)                                | 4687        |
| 3    | Passenger footpeg support bracket, right | 50501129    |
| 4    | Passenger footpeg support bracket, left  | 50501130    |