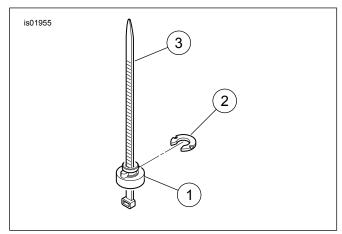

- b. Set the pillion in place on fender with front and rear mounting holes on the pillion aligned with the mounting locations on the fender.
- c. Press down on the pillion to transfer the marks from the isolators to the fender.
- d. Place protective tape (5) on the rear fender over the marks transferred to the fender.
- Kits 52400168 and 52400175: See Figure 1. Install retention nut and retention washer in the rearmost fender hole.
  - a. A cable strap may be used as an installation aid to install the retention nut and washer. Place the retention nut (1) over the cable strap (3) so the wide end of the nut rests on the eye of the cable strap. Thread the cable strap up under the fender and through the appropriate fender hole. Pull up on the cable strap to hold the nut snug against the underside of the fender.
  - b. With the rib on the retention nut seated into the notch in the appropriate fender hole, slide the retention washer(2) into place from the rear. This will lock the retention nut in place. Remove the cable strap.
- Install new grabstrap using the outermost pair of holes on the strap.

# **SERVICE PARTS**

Figure 1. Installation Tool

Figure 2. Service Parts: Sundowner Pillion Seat Kit

**Table 1. Service Parts** 

| Kit                  | Item                                              | Description (Quantity)                        | Part Number |
|----------------------|---------------------------------------------------|-----------------------------------------------|-------------|
| 52400168<br>52400171 | 1                                                 | Rear pillion tab screw                        | 3075        |
|                      | 2                                                 | Mushroom head nuts (2)                        | 3633        |
|                      | 3                                                 | Grab strap                                    | 52400191    |
|                      | 4                                                 | Seat isolator (4)                             | 11100174    |
|                      | 5                                                 | <b>Kit 52400168 only:</b> Protective tape (4) | 11100176    |
|                      | 6                                                 | Plastic nut cap                               | 762         |
|                      | 7                                                 | Flange screw (2)                              | 3588        |
|                      | 8                                                 | Pillion mounting bracket                      | 51652-97A   |
|                      | 11                                                | Seat nut kit (not shown)                      | 59768-97    |
| 52400169             | 3                                                 | Grab strap                                    | 52400183    |
|                      | 4                                                 | Seat isolator (5)                             | 11100174    |
| 52400170             | 6                                                 | Plastic nut cap                               | 762         |
| 52400225             | Items mentioned in text, but not included in kit. |                                               |             |
|                      | 2                                                 | Mushroom head nuts                            | 3633        |