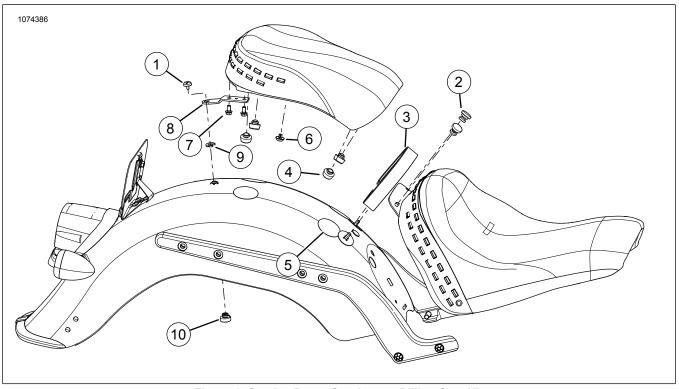

# **SERVICE PARTS**

Figure 1. Installation Tool

Figure 2. Service Parts: Sundowner Pillion Seat Kit

**Table 1. Service Parts** 

| Kit                  | Item                                              | Description (Quantity)                        | Part Number |
|----------------------|---------------------------------------------------|-----------------------------------------------|-------------|
| 52400168<br>52400171 | 1                                                 | Rear pillion tab screw                        | 3075        |
|                      | 2                                                 | Mushroom head nuts (2)                        | 3633        |
|                      | 3                                                 | Grab strap                                    | 52400191    |
|                      | 4                                                 | Seat isolator (4)                             | 11100174    |
|                      | 5                                                 | <b>Kit 52400168 only:</b> Protective tape (4) | 11100176    |
|                      | 6                                                 | Plastic nut cap                               | 762         |
|                      | 7                                                 | Flange screw (2)                              | 3588        |
|                      | 8                                                 | Pillion mounting bracket                      | 51652-97A   |
|                      | 11                                                | Seat nut kit (not shown)                      | 59768-97    |
| 52400169             | 3                                                 | Grab strap                                    | 52400183    |
|                      | 4                                                 | Seat isolator (5)                             | 11100174    |
| 52400170             | 6                                                 | Plastic nut cap                               | 762         |
| 52400225             | Items mentioned in text, but not included in kit. |                                               |             |
|                      | 2                                                 | Mushroom head nuts                            | 3633        |

## **Table 1. Service Parts**

| Kit      | Item | Description (Quantity)   | Part Number |
|----------|------|--------------------------|-------------|
| 52400175 | 1    | Rear pillion tab screw   | 3075        |
|          | 2    | Mushroom head nuts (2)   | 3633        |
|          | 3    | Grab strap               | 52400149    |
|          | 4    | Seat isolator (4)        | 11100174    |
|          | 5    | Protective tape (4)      | 11100176    |
|          | 6    | Plastic nut cap          | 762         |
|          | 7    | Flange screw (2)         | 3588        |
|          | 8    | Pillion mounting bracket | 51652-97A   |
|          | 9    | Retention washer         | 7489A       |
|          | 10   | Retention nut            | 7488        |