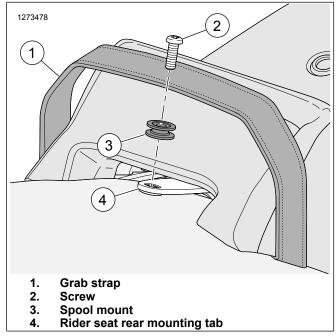

See Figure 2. Fold grab strap (1).

3. Install washer (2) and screw (3). Tighten.

Torque: 6.8–10 N·m (60–89 in-lbs) *Grab strap screw* 

- 4. See Figure 3. Install solo seat.
  - a. Secure rider seat rear mounting tab (4) onto fender.
  - Install spool mount (3) and screw (2). Tighten.
     Torque: 1.8–3.4 N·m (16–30 in-lbs) Spool mount screw
  - c. Position grab strap over seat.
- 5. See Figure 4. Install passenger pillion (2).
  - a. Connect front seat tab of pillion to spool mount.
  - b. Position grab strap (1) over pillion.
  - c. Install thumb screw (3).
- 6. Pull up on seat and pillion to check that it is secure.

Figure 1. Fender Clip and Nut

Figure 2. Grab Strap

Figure 3. Solo Seat

Figure 4. Pillion Seat

2/3 J06670