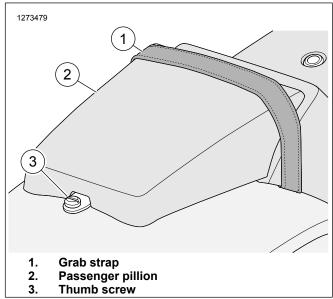

See Figure 2. Fold grab strap (1).

3. Install washer (2) and screw (3). Tighten.

Torque: 6.8–10 N·m (60–89 in-lbs) *Grab strap screw* 

- 4. See Figure 3. Install solo seat.
  - a. Secure rider seat rear mounting tab (4) onto fender.
  - Install spool mount (3) and screw (2). Tighten.
     Torque: 1.8–3.4 N·m (16–30 in-lbs) Spool mount screw
  - c. Position grab strap over seat.
- 5. See Figure 4. Install passenger pillion (2).
  - a. Connect front seat tab of pillion to spool mount.
  - b. Position grab strap (1) over pillion.
  - c. Install thumb screw (3).
- 6. Pull up on seat and pillion to check that it is secure.

Figure 1. Fender Clip and Nut

Figure 2. Grab Strap

Figure 3. Solo Seat

Figure 4. Pillion Seat

2/3 J06670