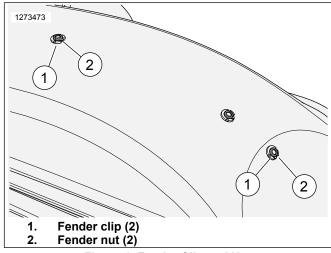

### INSTALLATION

- 1. See Figure 1. Install fender seat nut assembly.
  - Under the fender: Align and install nut (2) into cutout.
  - b. Top of fender: Install clip (1) to nut (2).
- 2. NOTE

Make sure that the folds of the grab straps are installed facing inward.

Figure 1. Fender Clip and Nut

Figure 2. Grab Strap

Figure 3. Solo Seat

Figure 4. Pillion Seat

2/3 J06670