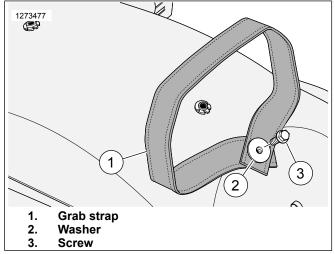

See Figure 2. Fold grab strap (1).

3. Install washer (2) and screw (3). Tighten.

Torque: 6.8–10 N·m (60–89 in-lbs) *Grab strap screw* 

- 4. See Figure 3. Install solo seat.
  - a. Secure rider seat rear mounting tab (4) onto fender.
  - Install spool mount (3) and screw (2). Tighten.
     Torque: 1.8–3.4 N·m (16–30 in-lbs) Spool mount screw
  - c. Position grab strap over seat.
- 5. See Figure 4. Install passenger pillion (2).
  - a. Connect front seat tab of pillion to spool mount.
  - b. Position grab strap (1) over pillion.
  - c. Install thumb screw (3).
- 6. Pull up on seat and pillion to check that it is secure.

Figure 1. Fender Clip and Nut

Figure 2. Grab Strap

Figure 3. Solo Seat

Figure 4. Pillion Seat

2/3 J06670