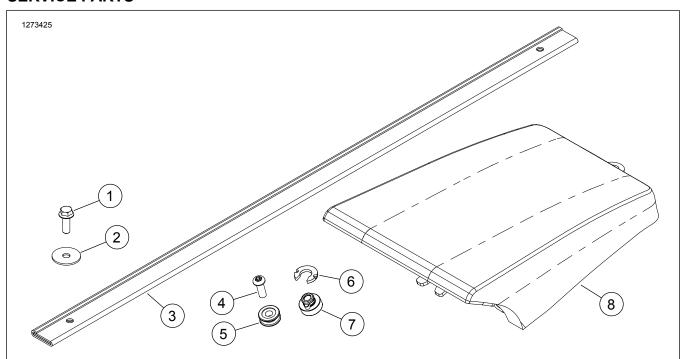

# **SERVICE PARTS**

Figure 5. Service Parts: FXFB Passenger Pillion Kit

**Table 1. Service Parts Table** 

| Item | Description (Quantity)     | Part Number         |
|------|----------------------------|---------------------|
| 1    | Passenger pillion seat     | Not Sold Separately |
| 2    | Flatwasher                 | 6036                |
| 3    | Grab strap                 | 52400215            |
| 4    | Torx™ Socket head screw    | 942                 |
| 5    | Passenger seat mount spool | 52400239            |
| 6    | Fender clip (2)            | 59768-97            |
| 7    | Fender nut (2)             | 59768-97            |
| 8    | Passenger pillion seat     | Not Sold Separately |