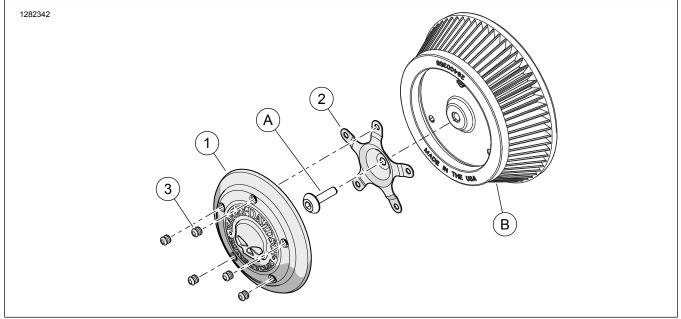

# **KIT CONTENTS**

Figure 1. Kit Contents: Air Cleaner Cover

|       | ltem                                                            | Qty | Description                            | Part No.            | Notes                                                                                                            |  |  |
|-------|-----------------------------------------------------------------|-----|----------------------------------------|---------------------|------------------------------------------------------------------------------------------------------------------|--|--|
|       | 1                                                               | 1   | Air cleaner cover                      | Not sold separately |                                                                                                                  |  |  |
|       | 2                                                               | 1   | Bracket, mounting (5 hole)             | 29077-03            | Kits 27956-10, 29417-04, 29820-11,<br>29400366, 61300057, 61301027,<br>61400049, 61400163, 61400167,<br>61400323 |  |  |
|       |                                                                 | 1   | Bracket, mounting (5 hole)             | 61400011            | Kits 61300058, 61400007,<br>61400009, 61400021, 61400052,<br>61400166, 61400170                                  |  |  |
|       |                                                                 | 1   | Bracket, mounting (5 hole)             | 12700026            | Kits 61400019, 61400050,<br>61400164, 61400168                                                                   |  |  |
|       | 3                                                               | 5   | Screw, Torx™, button head, chrome      | 94590-98            | All kits except 29400366<br>3.4–4.2 N·m (30–37 <b>in-lbs</b> )                                                   |  |  |
|       |                                                                 | 5   | Screw, Torx™, button head, black oxide | 10200435            | Kit 29400366 only<br>3.4–4.2 N·m (30–37 <b>in-lbs</b> )                                                          |  |  |
|       |                                                                 | 5   | Screw, Torx™, button head, chrome      | 10200894            | Kit 61301027 only<br>3.4–4.2 N·m (30–37 <b>in-lbs</b> )                                                          |  |  |
| Items | Items below are not included in kit but are referenced in text: |     |                                        |                     |                                                                                                                  |  |  |
|       | А                                                               |     | Original Equipment buttonhead screw    |                     | 3.4–6.8 N⋅m (30–60 <b>in-lbs</b> )                                                                               |  |  |
|       | В                                                               |     | Original Equipment air cleaner cover   |                     |                                                                                                                  |  |  |

# INSTALL

- 1. See Figure 1. Remove and save Original Equipment (OE) air cleaner cover screw (A).
- 2. Install mounting bracket (2) with screw (A).
  - a. Position a bracket arm at the 12 o'clock position.
  - b. Tighten screw (A).

- 3. Install air cleaner cover (1) to bracket (2).
  - a. Align holes in cover with holes in bracket.
  - b. Install and partially tighten each screw (3).
  - c. Tighten screws (3) in a star pattern. Torque: 3.4–4.2 N·m (30–37 in-lbs)
- 4. If OE intake is removed, apply Warning Label (if included) in a clearly visible area. Harley-Davidson suggests attaching the sticker to the following:
  - a. Softail: Right side lower fender
  - b. Dyna: Right side swing arm.
  - c. Touring/Trike: Inner primary topside or side cover.