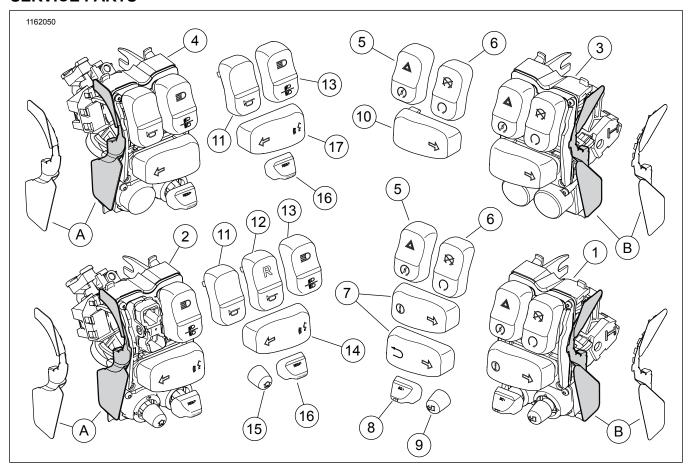

# **SERVICE PARTS**

Figure 2. Service Parts, Illuminated Hand Control Switch Kits (without traction control)

Figure 3. Service Parts, Illuminated Hand Control Switch Kits (with traction control)

J05803 3 / 4

# **SERVICE PARTS**

**Table 1. Service Parts** 

| Kit                                                            | Item    | Description (Quantity)                                                                                                                                        | Part Number         |
|----------------------------------------------------------------|---------|---------------------------------------------------------------------------------------------------------------------------------------------------------------|---------------------|
| -                                                              | 1       | Switch pack, right side, black, with white icons (includes Items 5-9)                                                                                         | 71500083            |
| Kit<br>71500248C,<br>for models<br>WITH audio<br>controls      | 2       | Switch pack, left side, black, with white icons (includes Items 11-16)                                                                                        | 71500084            |
|                                                                | 5       | Key cap, vertical, black, with white "start" and "hazard" icons                                                                                               | 71500168            |
|                                                                | 6       | Key cap, vertical, black, with white "run" and "stop" icons                                                                                                   | 71500169            |
|                                                                | 7       | Key cap, horizontal, black, with white "right turn" and information "i" icons                                                                                 | 71500170            |
|                                                                |         | Key cap, horizontal, black, with white "right turn" and "back" icons                                                                                          | 71500484            |
|                                                                | 8       | Key cap, three-way, CB, black, with white "PTT", "SQ+", "SQ-" labels                                                                                          | 71500225            |
|                                                                | 9       | Button cap, five-way (joystick), black, with white "selection arrow" icon                                                                                     | 71500227            |
|                                                                | 11      | Key cap, vertical, black, with white "horn" icon (except Trike)                                                                                               | 71500165            |
|                                                                | 12      | Key cap, vertical, black, with white "R" and "horn" icons (Trike)                                                                                             | 71500426            |
|                                                                | 13      | Key cap, vertical, black, with white headlamp "high", "low", "flash to pass" icons                                                                            | 71500166            |
|                                                                | 14      | Key cap, horizontal, black, with white "left turn" and "voice recognition" icons                                                                              | 71500167            |
|                                                                | 15      | Button cap, five-way (joystick), black, with white "home" icon                                                                                                | 71500226            |
|                                                                | 16      | Key cap, three-way, black, with white "CRUISE", "RES/+", "SET/-" labels                                                                                       | 71500224            |
| Kit<br>71500250B,<br>for models<br>WITHOUT au-<br>dio controls | 3       | Switch pack, right side, black, with white icons (includes Items 5, 6, 10)                                                                                    | 71500163            |
|                                                                | 4       | Switch pack, left side, black, with white icons (includes Items 11, 13, 16, 17)                                                                               | 71500249            |
|                                                                | 5       | Key cap, vertical, black, with white "start" and "hazard" icons                                                                                               | 71500168            |
|                                                                | 6       | Key cap, vertical, black, with white "run" and "stop" icons                                                                                                   | 71500169            |
|                                                                | 10      | Key cap, horizontal, black, with white "right turn" icon                                                                                                      | 71500176            |
|                                                                | 11      | Key cap, vertical, black, with white "horn" icon                                                                                                              | 71500165            |
|                                                                | 13      | Key cap, vertical, black, with white headlamp "high", "low", "flash to pass" icons                                                                            | 71500166            |
|                                                                | 16      | Key cap, three-way, black, with white "CRUISE", "RES/+" and "SET/-" labels                                                                                    | 71500224            |
|                                                                | 17      | Key cap, horizontal, black, with white "left turn" icon                                                                                                       | 71500175            |
| Kit 71500561,<br>for models<br>WITH traction<br>control        | 5       | Key cap, vertical, black, with white "start" and "hazard" icons                                                                                               | 71500168            |
|                                                                | 6       | Key cap, vertical, black, with white "run" and "stop" icons                                                                                                   | 71500169            |
|                                                                | 7       | Key cap, horizontal, black, with white "right turn" and information "i" icons                                                                                 | 71500170            |
|                                                                | ′       | Key cap, horizontal, black, with white "right turn" and "back" icons                                                                                          | 71500484            |
|                                                                | 8       | Key cap, three-way, CB, black, with white "PTT", "SQ+", "SQ-" labels                                                                                          | 71500225            |
|                                                                | 9       | Button cap, five-way (joystick), black, with white "selection arrow" icon                                                                                     | 71500227            |
|                                                                | 13      | Key cap, vertical, black, with white headlamp "high", "low", "flash to pass" icons                                                                            | 71500166            |
|                                                                | 14      | Key cap, horizontal, black, with white "left turn" and "voice recognition" icons                                                                              | 71500167            |
|                                                                | 15      | Button cap, five-way (joystick), black, with white "home" icon                                                                                                | 71500226            |
|                                                                | 16      | Key cap, three-way, black, with white "CRUISE", "RES/+" and "SET/-" labels                                                                                    | 71500224            |
|                                                                | 18      | Switch pack, right side, black, with white icons (includes Items 5-9, 20)                                                                                     | 71500485            |
|                                                                | 19      | Switch pack, left side, black, with white icons (includes Items 13-16, 21)  • Key cap, vertical, black, with white "hazard" and "start/reverse" icons (Trike) | 71500529            |
|                                                                | 20      | Key cap, vertical, black, with white "Traction Control" and "horn" icons                                                                                      | 71500553            |
| Items mention                                                  | 21      |                                                                                                                                                               | 71500533            |
| items mention                                                  | ea in t | ext:<br> Shield, left.                                                                                                                                        | <u></u>             |
|                                                                |         | (Comes assembled to switch pack. Also shown exploded away for identification.)                                                                                | Not sold separately |
|                                                                | В       | Shield, right. (Comes assembled to switch pack. Also shown exploded away for identification.)                                                                 | Not sold separately |