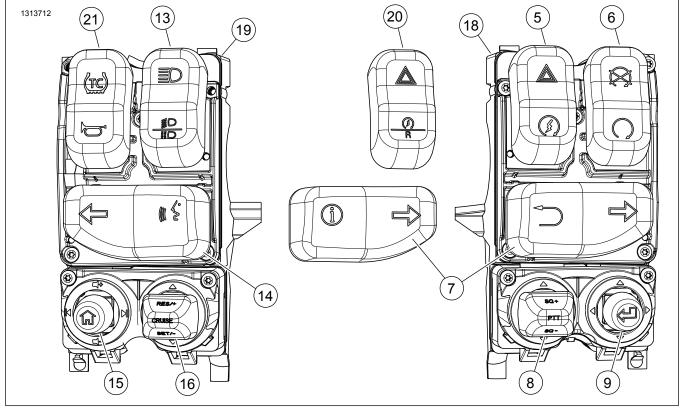

# **SERVICE PARTS**

Figure 2. Service Parts, Illuminated Hand Control Switch Kits (without traction control)

Figure 3. Service Parts, Illuminated Hand Control Switch Kits (with traction control)

J05803 3 / 4

# **SERVICE PARTS**

**Table 1. Service Parts** 

| Kit                                                            | Item    | Description (Quantity)                                                                                                                                        | Part Number         |
|----------------------------------------------------------------|---------|---------------------------------------------------------------------------------------------------------------------------------------------------------------|---------------------|
| -                                                              | 1       | Switch pack, right side, black, with white icons (includes Items 5-9)                                                                                         | 71500083            |
| Kit<br>71500248C,<br>for models<br>WITH audio<br>controls      | 2       | Switch pack, left side, black, with white icons (includes Items 11-16)                                                                                        | 71500084            |
|                                                                | 5       | Key cap, vertical, black, with white "start" and "hazard" icons                                                                                               | 71500168            |
|                                                                | 6       | Key cap, vertical, black, with white "run" and "stop" icons                                                                                                   | 71500169            |
|                                                                | 7       | Key cap, horizontal, black, with white "right turn" and information "i" icons                                                                                 | 71500170            |
|                                                                |         | Key cap, horizontal, black, with white "right turn" and "back" icons                                                                                          | 71500484            |
|                                                                | 8       | Key cap, three-way, CB, black, with white "PTT", "SQ+", "SQ-" labels                                                                                          | 71500225            |
|                                                                | 9       | Button cap, five-way (joystick), black, with white "selection arrow" icon                                                                                     | 71500227            |
|                                                                | 11      | Key cap, vertical, black, with white "horn" icon (except Trike)                                                                                               | 71500165            |
|                                                                | 12      | Key cap, vertical, black, with white "R" and "horn" icons (Trike)                                                                                             | 71500426            |
|                                                                | 13      | Key cap, vertical, black, with white headlamp "high", "low", "flash to pass" icons                                                                            | 71500166            |
|                                                                | 14      | Key cap, horizontal, black, with white "left turn" and "voice recognition" icons                                                                              | 71500167            |
|                                                                | 15      | Button cap, five-way (joystick), black, with white "home" icon                                                                                                | 71500226            |
|                                                                | 16      | Key cap, three-way, black, with white "CRUISE", "RES/+", "SET/-" labels                                                                                       | 71500224            |
| Kit<br>71500250B,<br>for models<br>WITHOUT au-<br>dio controls | 3       | Switch pack, right side, black, with white icons (includes Items 5, 6, 10)                                                                                    | 71500163            |
|                                                                | 4       | Switch pack, left side, black, with white icons (includes Items 11, 13, 16, 17)                                                                               | 71500249            |
|                                                                | 5       | Key cap, vertical, black, with white "start" and "hazard" icons                                                                                               | 71500168            |
|                                                                | 6       | Key cap, vertical, black, with white "run" and "stop" icons                                                                                                   | 71500169            |
|                                                                | 10      | Key cap, horizontal, black, with white "right turn" icon                                                                                                      | 71500176            |
|                                                                | 11      | Key cap, vertical, black, with white "horn" icon                                                                                                              | 71500165            |
|                                                                | 13      | Key cap, vertical, black, with white headlamp "high", "low", "flash to pass" icons                                                                            | 71500166            |
|                                                                | 16      | Key cap, three-way, black, with white "CRUISE", "RES/+" and "SET/-" labels                                                                                    | 71500224            |
|                                                                | 17      | Key cap, horizontal, black, with white "left turn" icon                                                                                                       | 71500175            |
| Kit 71500561,<br>for models<br>WITH traction<br>control        | 5       | Key cap, vertical, black, with white "start" and "hazard" icons                                                                                               | 71500168            |
|                                                                | 6       | Key cap, vertical, black, with white "run" and "stop" icons                                                                                                   | 71500169            |
|                                                                | 7       | Key cap, horizontal, black, with white "right turn" and information "i" icons                                                                                 | 71500170            |
|                                                                | ′       | Key cap, horizontal, black, with white "right turn" and "back" icons                                                                                          | 71500484            |
|                                                                | 8       | Key cap, three-way, CB, black, with white "PTT", "SQ+", "SQ-" labels                                                                                          | 71500225            |
|                                                                | 9       | Button cap, five-way (joystick), black, with white "selection arrow" icon                                                                                     | 71500227            |
|                                                                | 13      | Key cap, vertical, black, with white headlamp "high", "low", "flash to pass" icons                                                                            | 71500166            |
|                                                                | 14      | Key cap, horizontal, black, with white "left turn" and "voice recognition" icons                                                                              | 71500167            |
|                                                                | 15      | Button cap, five-way (joystick), black, with white "home" icon                                                                                                | 71500226            |
|                                                                | 16      | Key cap, three-way, black, with white "CRUISE", "RES/+" and "SET/-" labels                                                                                    | 71500224            |
|                                                                | 18      | Switch pack, right side, black, with white icons (includes Items 5-9, 20)                                                                                     | 71500485            |
|                                                                | 19      | Switch pack, left side, black, with white icons (includes Items 13-16, 21)  • Key cap, vertical, black, with white "hazard" and "start/reverse" icons (Trike) | 71500529            |
|                                                                | 20      | Key cap, vertical, black, with white "Traction Control" and "horn" icons                                                                                      | 71500553            |
| Items mention                                                  | 21      |                                                                                                                                                               | 71500533            |
| items mention                                                  | ea in t | ext:<br> Shield, left.                                                                                                                                        | <u></u>             |
|                                                                |         | (Comes assembled to switch pack. Also shown exploded away for identification.)                                                                                | Not sold separately |
|                                                                | В       | Shield, right. (Comes assembled to switch pack. Also shown exploded away for identification.)                                                                 | Not sold separately |