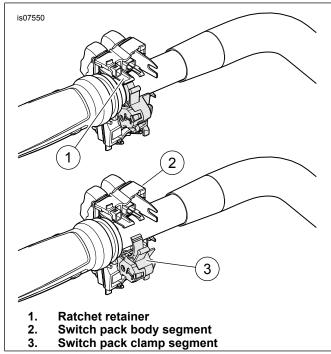

#### NOTE

- Refer to the service manual for specific information on the following generalized steps.
- Record wire harness paths inside switch packs before removal.
- Remove one hand control module.
  - a. Remove two screws and the handlebar clamp.
  - b. Remove hand control lever assembly.
  - For CLUTCH side only: Gently pry up trigger finger switch cap with a small, flat blade screwdriver. Slide cap left to remove.
  - for EITHER side: Loosen switch housing captive screws. Remove switch housing.
  - e. See Figure 1. Pull up on ratchet retainer (1). Rotate switch pack segments (2, 3) apart.

#### NOTE

Connector latches are fragile. Use care.

Figure 1. Remove Hand Control Switch Pack

- Unplug switch pack wire connectors. Discard the switch pack.
- See Figure 2. Get the correct new switch pack (1-4, 18-19) from the kit.