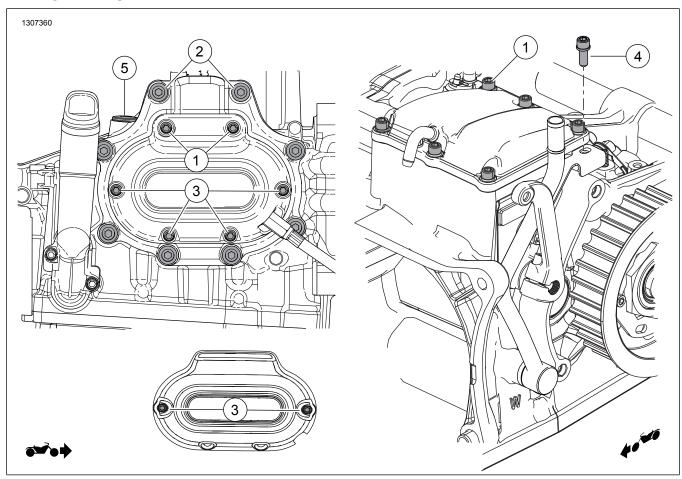

### **KIT CONTENTS**

Figure 1. Kit Contents: M8 Transmission Components

**Table 2. Kit Contents: M8 Transmission Components** 

|   | Item  | Qty | Description               | Part No. | Replace   | Notes                                                                                                       |
|---|-------|-----|---------------------------|----------|-----------|-------------------------------------------------------------------------------------------------------------|
|   | 1     | 8   | Screw, Softail            | 10200947 | 4741A     | Follow torque specification and                                                                             |
|   | ┦ ' │ | 6   | Screw, Touring            |          |           | torque sequence per service manual                                                                          |
|   | 2     | 8   | Screw                     | 10200949 | 3249      | Follow torque specification and torque sequence per service manual Installation requires removal of exhaust |
| 3 |       | 3   | Screw, Softail            | 10200951 | 4718A     | Follow torque specification and                                                                             |
|   | 3     |     | Screw, Touring            |          |           | torque sequence per service manual<br>Installation requires removal of ex-<br>haust                         |
|   | 4     | 1   | Screw                     | 10200972 | 4705      | Softail models only Follow torque specification and torque sequence per service manual                      |
|   | 5     | 1   | Plug/Dipstick, oil filter | 62700279 | 37065-06A |                                                                                                             |

#### NOTE

- See the service manual of the year and model vehicle that the service is being performed on for the following steps.
- Follow torque specification and installation sequence per service manual for screws (1 thru 4).
- Remove and replace each screw one at a time to maintain initial clamp load.
- Texture black touch-up pen (98605BF) or bottle (98600BF) can be used for coverage of imperfection on engine covers.
- 1. Fully remove one Original Equipment (OE) screw.

- 2. Install new black screw.
- 3. Tighten screw. See service manual.
- Repeat steps for remaining screws. Replace screws individually following torque sequence per service manual.
- Install new black plug/dipstick (5).