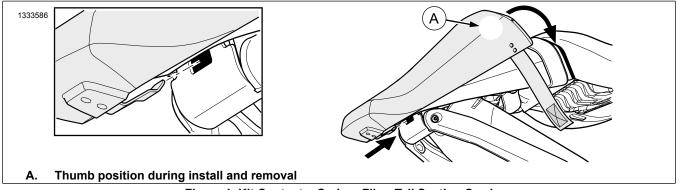

## INSTALL

1. Raise seat. See owner's manual.

- 2. See Figure 1. Install cowl.
  - a. Align rear tab with slot at rear of seat.
  - b. With thumbs placed near position A pull straps outward just enough to allow front of cowl to pass over seat.
  - c. Slide cowl along seat into position while engaging tab at rear.
  - d. Join straps under seat base and bond hook and loop material.