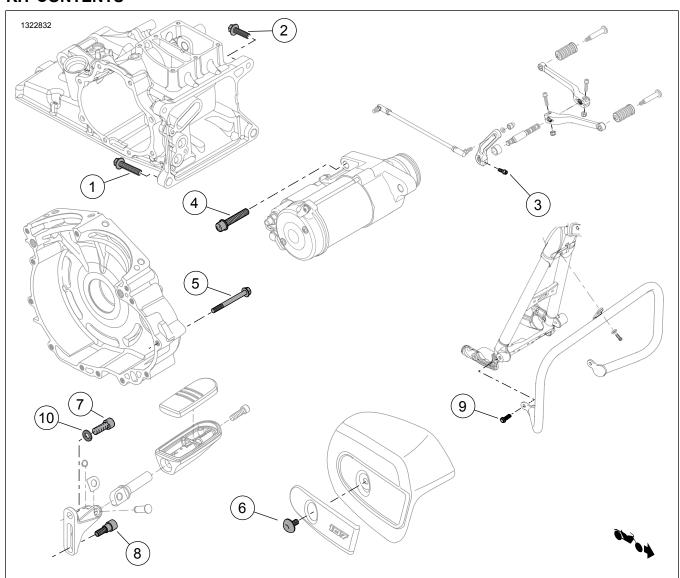

# **KIT CONTENTS**

Figure 1. Kit Contents: Touring Fastener Components - Black

Table 2. Kit Contents: Touring Fastener Components - Black

| Ite      | em                                                                                                                | Qty | Description | Part No. | Replace   | Notes                                                                                                                                                              |  |
|----------|-------------------------------------------------------------------------------------------------------------------|-----|-------------|----------|-----------|--------------------------------------------------------------------------------------------------------------------------------------------------------------------|--|
| <u> </u> | 1                                                                                                                 | 1   | Screw       | 10200973 | 3699D     | For right side only Follow torque specification and installation sequence per service manual                                                                       |  |
|          | 2                                                                                                                 | 2   | Screw       | 10200974 | 3983      | Follow torque specification and installation sequence per service manual Installation requires removal of inner and outer primary                                  |  |
| $\Box$   | 3                                                                                                                 | 1   | Screw       | 10200944 | 780       | Follow torque specification and installation sequence per service manual                                                                                           |  |
| -        | 4                                                                                                                 | 2   | Screw       | 10200946 | 4419      | Follow torque specification and install ation sequence per service manual                                                                                          |  |
|          | 5                                                                                                                 | 4   | Screw       | 10200961 | 10200343  | Replace visible case screws only Follow torque specification and install ation sequence per service manual Installation requires removal of inne and outer primary |  |
|          | 6                                                                                                                 | 1   | Screw       | 10200962 | 29269-83A | Follow torque specification and install ation sequence per service manual                                                                                          |  |
|          | 7                                                                                                                 | 2   | Screw       | 10200964 | 3143      | Follow torque specification and install ation sequence per service manual                                                                                          |  |
| -        | 8                                                                                                                 | 2   | Screw       | 10200965 | 4916      | Follow torque specification and installation sequence per service manual                                                                                           |  |
| 9        | 9                                                                                                                 | 2   | Screw       | 10200966 | 4924      | Follow torque specification and install ation sequence per service manual                                                                                          |  |
| 1        | 10                                                                                                                | 2   | Lockwasher  | 10300198 | 7038      |                                                                                                                                                                    |  |
| N        | NOTE: Screw (10200977) can be purchased separately for models equipped with Milwaukee-Eight Ventilator Air Cleane |     |             |          |           |                                                                                                                                                                    |  |

## NOTE

Items (7 and 10) to be pre-installed prior to installation.

2/2 94100015