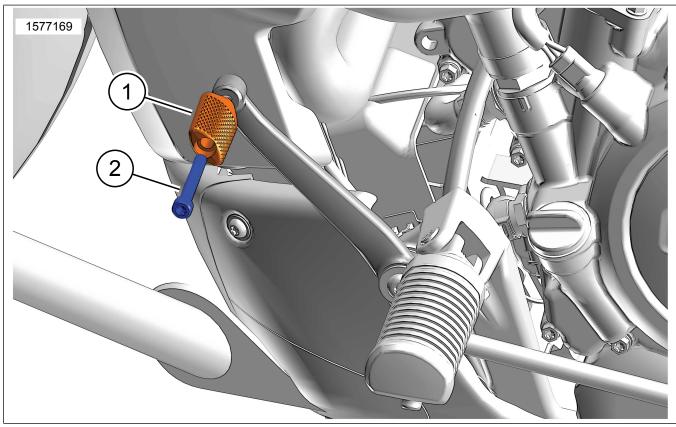

# **KIT CONTENTS**

Figure 1. Shifter Peg Kit

# **Table 2. Shifter Peg Kit Components**

| Item | Qty | Description | Part No.            | Notes        |
|------|-----|-------------|---------------------|--------------|
| 1    | 1   | Shifter peg | Not sold separately |              |
|      | 1   | Screw       | 10201061            | Kit 33600306 |
|      |     |             | 10201057            | Kit 33600338 |

## **INSTALL**

- 1. Install new shifter peg (1).
- 2. Rotate shifter peg (1) to the desired orientation.
- 3. Secure **new** screw (2). Tighten.

Torque: 10.5-12 N·m (7.7-8.9 ft-lbs)

2/2 94100030