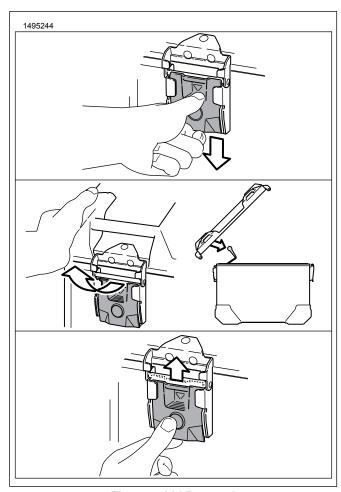

## OPEN LID

NOTE

For lubrication ONLY use graphite powder!

NOTE

Pay attention to correct alignment of clamping plates.

- See Figure 2. Pull latch (1) of lid (3) upwards.
- 2. Remove it from latch bar (2).
- 3. Open lid (3).

Figure 2. Opening Lid

## **REMOVING LID**

### NOTE

See Figure 4. If lid limiters have been installed, they must be detached before removing lid.

- See Figure 5. Press quick release fastener down until it clicks into place and button pops out.
- 2. Remove lid from case.
- Press button of quick release fastener to lock replaced lid in place. Make sure that quick release fastener snaps above.

Figure 5. Lid Removal