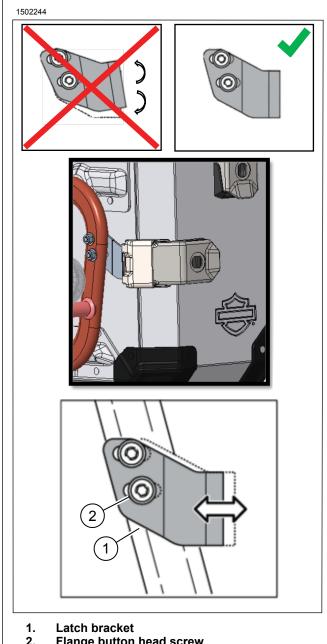

### NOTE

Secure aluminum case with separately available lock cylinder set at side case carrier before riding!

- See Figure 6. Install four openings of the mounting rails

   (1) onto docking point (3) of the mounting side case carrier
   (2). Press aluminum case slightly downward, until it properly rests on mounting side case carrier (2).
- 2. Place latch (4) over latch hook (5).
- 3. Close latch (4) and check proper fit of aluminum case on mounting side case carrier (2).
- See Figure 7. Make sure side cases are installed properly. Verify components are parallel to each other. If out of alignment adjust as needed.

94100092 5 / 7

Figure 6. Installation of Aluminum Cases

6/7 94100092

Flange button head screw 2.

Figure 7. Proper Alignment