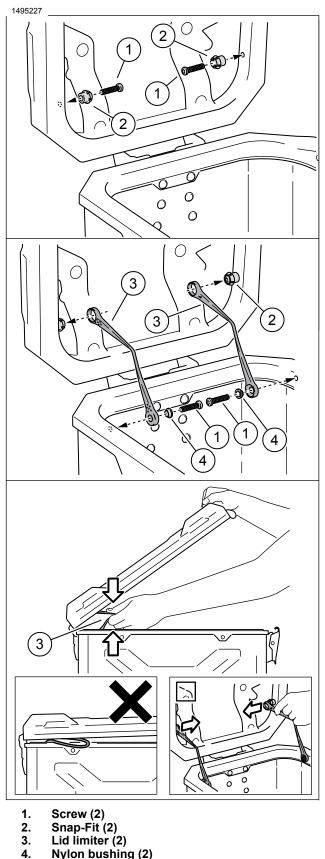

# **MOUNTING LID LIMITERS**

## NOTE

Pay attention to left-right specifications for limiters (in driving direction).

- See Figure 4. Open lid. Attach snap-fit (2) at lid frame. Tighten screws (1), hand tighten, fully seated.
  - Torque: 0.5 N·m (4 in-lbs)
- 2. Attach lid limiters (3) at case frame. Tighten screws, hand tighten, fully seated. Press lid limiters onto snap-fits.
  - Torque: 0.5 N·m (4 in-lbs)
- 3. Before closing lid for first time, lid limiters must be compressed. While closing lid, make sure that lid limiters are not pinched between lid and case.
- To remove lid from case, remove lid limiters from snap-fits first.

Nylon bushing (2)

Figure 4. Lid Limiter Mounting

4/7 94100092