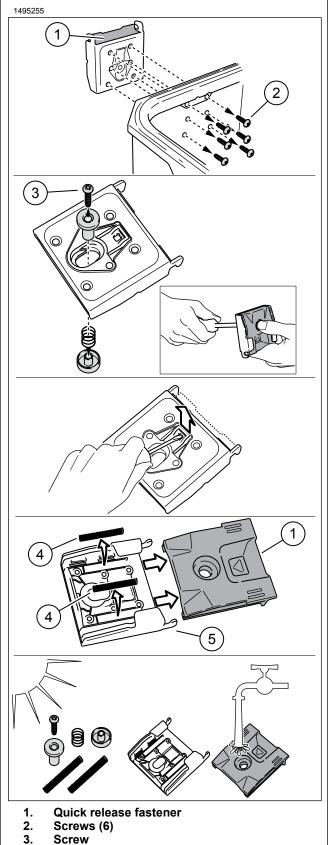

# **MAINTENANCE**

- 1. See Figure 8. Loosen six screws (2) on inner side of case and remove quick release fastener (1).
- 2. Loosen screw (3).
- 3. Loosen clip carefully.
- Remove quick release fastener (1) and springs (4) from mounting plate (5).
- Clean components with clean water and let air dry.
- Install part in reverse order.

- Screw
- 4. **Springs**
- Mounting plate

Figure 8. Maintenance

7/7 94100092