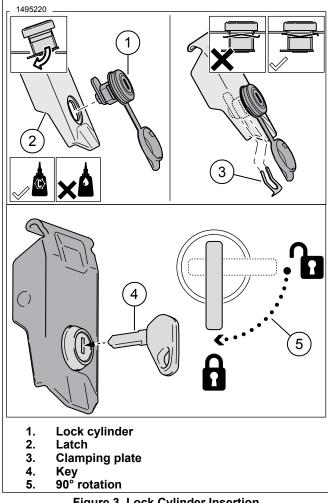

## INSERTION OF LOCK CYLINDER SET

NOTE

Pay attention to correct alignment of clamping plates.

For lubrication ONLY use graphite powder!

- See Figure 3. Insert lock cylinders (1) into latches (2).
- Secure lock cylinders with clamping plates (3).
- Insert keys (4) into lock cylinders.
- Open or close lock cylinder.

94100092 3/7

Figure 3. Lock Cylinder Insertion