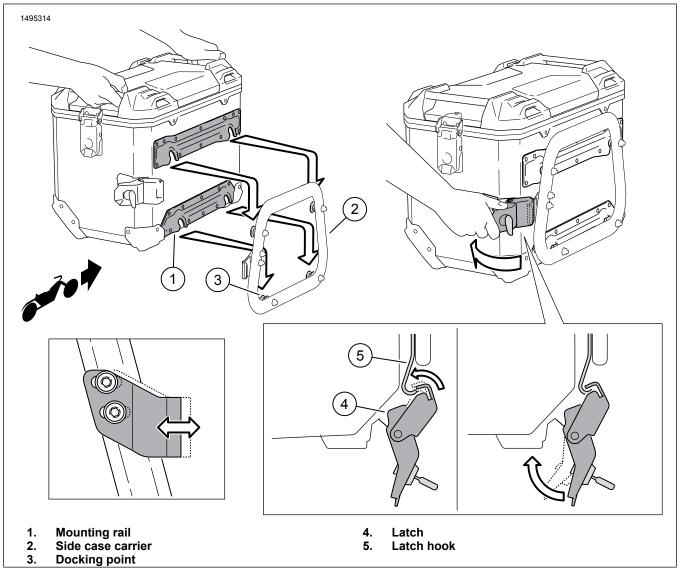

### NOTE

Make sure that all four docking points (3) rest on at same time.

### NOTE

Make sure closed latch is under sufficient tension! If not latch hook must be readjusted!

### NOTE

Secure aluminum case with separately available lock cylinder set at side case carrier before riding!

- See Figure 6. Install four openings of the mounting rails

   (1) onto docking point (3) of the mounting side case carrier
   (2). Press aluminum case slightly downward, until it properly rests on mounting side case carrier (2).
- 2. Place latch (4) over latch hook (5).
- 3. Close latch (4) and check proper fit of aluminum case on mounting side case carrier (2).
- See Figure 7. Make sure side cases are installed properly. Verify components are parallel to each other. If out of alignment adjust as needed.

94100092 5 / 7

Figure 6. Installation of Aluminum Cases

6/7 94100092

Flange button head screw 2.

Figure 7. Proper Alignment