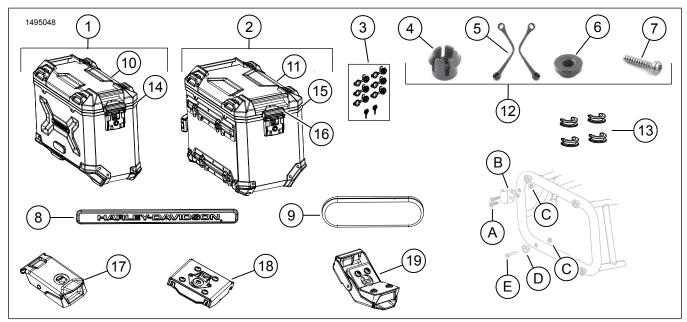

# **KIT CONTENTS**

Figure 1. Kit Contents: Aluminum Side Cases

## **Table 2. Kit Contents: Aluminum Side Cases**

|   | Verify that all contents are present in the kit before installing or removing items from vehicle. |     |                                    |                     |                    |  |  |
|---|---------------------------------------------------------------------------------------------------|-----|------------------------------------|---------------------|--------------------|--|--|
|   | Item                                                                                              | Qty | Description                        | Part No.            | Notes              |  |  |
|   | 1                                                                                                 | 1   | Aluminum side case (black) (right) | 90202103            |                    |  |  |
|   | '                                                                                                 | '   | Aluminum side case (clear) (right) | 90202083            |                    |  |  |
|   | 2                                                                                                 | 1   | Aluminum side case (black) (left)  | 90202104            |                    |  |  |
|   |                                                                                                   | '   | Aluminum side case (clear) (left)  | 90202084            |                    |  |  |
|   | 3                                                                                                 | 1   | Lockset (2-keys)                   | 90300164            |                    |  |  |
|   | 4                                                                                                 | 2   | Snap-Fit                           | Not sold separately |                    |  |  |
|   | 5                                                                                                 | 2   | Lid limiter                        | Not sold separately |                    |  |  |
|   | 6                                                                                                 | 2   | Nylon bushing                      | Not sold separately |                    |  |  |
|   | 7                                                                                                 | 4   | Screw                              | Not sold separately |                    |  |  |
|   | 8                                                                                                 | 2   | Medallion                          | 14101429            |                    |  |  |
|   | 9                                                                                                 | 2   | Reflector (red)                    | 67900205A           |                    |  |  |
|   | 10                                                                                                | 1   | Lid (clear) (right)                | 90202403            |                    |  |  |
|   |                                                                                                   |     | Lid (black) (right)                | 90202405            |                    |  |  |
|   | 11                                                                                                | 1   | Lid (clear) (left)                 | 90202404            |                    |  |  |
| Ш |                                                                                                   |     | Lid (black) (left)                 | 90202406            |                    |  |  |
|   | 12                                                                                                | 2   | Lid limiter kit (includes 4-7)     | 90202407            |                    |  |  |
|   | 13                                                                                                | 4   | Nylon bushing                      | 90202340            |                    |  |  |
|   | 14                                                                                                | 1   | Gasket (right)                     | 90202505            | Service part       |  |  |
|   | 15                                                                                                | 1   | Gasket (left)                      | 90202506            | Service part       |  |  |
|   | 16                                                                                                | 2   | Hinge cover                        | 90202786            | Service part       |  |  |
|   | 17                                                                                                | 2   | Lid latch                          | 90202789            | Service part       |  |  |
|   | 18                                                                                                | 2   | Lower hinge                        | 90202790            | Service part       |  |  |
|   | 19                                                                                                | 2   | Latch                              | 90202791            | Service part       |  |  |
|   | Items mentioned in text, but not included in                                                      |     |                                    |                     | kit.               |  |  |
|   | Α                                                                                                 | 1   | Flange button head screw           |                     | 9.5 N·m (7 ft-lbs) |  |  |
|   | В                                                                                                 | 1   | Latch bracket                      |                     |                    |  |  |
|   | С                                                                                                 | 1   | Locknut                            |                     |                    |  |  |
|   | D                                                                                                 | 1   | Docking point                      |                     |                    |  |  |
|   | Е                                                                                                 | 1   | Flat head screw                    |                     | 9.5 N·m (7 ft-lbs) |  |  |