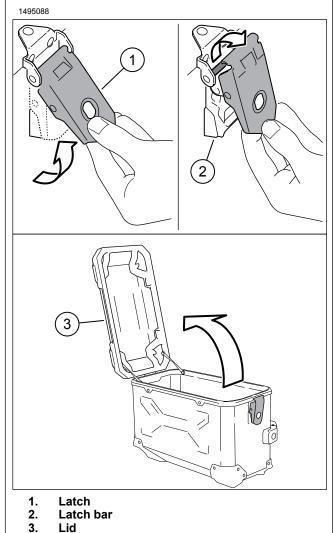

## OPEN LID

NOTE

For lubrication ONLY use graphite powder!

NOTE

Pay attention to correct alignment of clamping plates.

- See Figure 2. Pull latch (1) of lid (3) upwards.
- 2. Remove it from latch bar (2).
- 3. Open lid (3).

Figure 2. Opening Lid