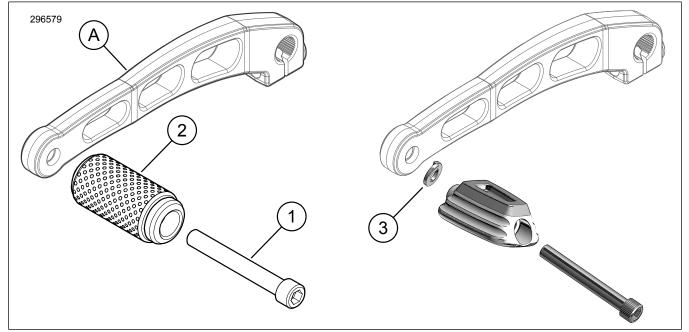

# **Kit Contents**

See Figure 1 and Table 1.

## INSTALL

- 1. **Kits 33600100, 33600111:** See Figure 1. Install shifter peg to shift pedal (A) with screw (1).
- 2. Kits 33600333, 36600334, 33600335: See Figure 1. Install lockwasher (3), shift pedal (A), shifter peg (2) and screw (1).
- 3. Tighten screw.

Torque: 15-20 N·m (11-15 ft-lbs)

Figure 1. Service Parts: Shifter Peg Kit

#### Table 1. Service Parts Table

| Item | Description (Quantity)                        | Part Number         |
|------|-----------------------------------------------|---------------------|
| 1    | Screw                                         | Not Sold Separately |
|      | Screw, Kits 33600333, 36600334, 33600335      | 10201058            |
| 2    | Shifter peg                                   | Not Sold Separately |
| 3    | Lockwasher, Kits 33600333, 36600334, 33600335 | 7041                |